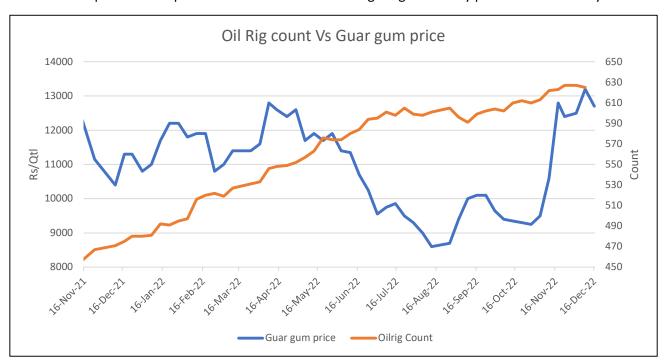

### Oilrig Count Vs Guar gum Prices

As on 16th Dec '2022, as per data released by Baker Hughes, the number of oilrigs in USA decreased by 5 at 620 as compared to the previous week at 625 while the guar gum weekly prices went down by 3%.