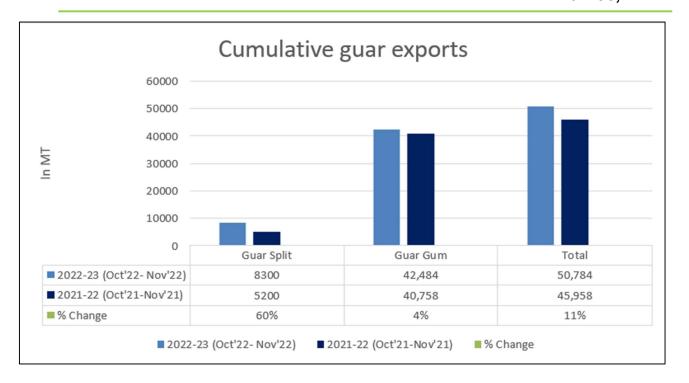

expect Guar gum export in Dec '22 around 22,000-25,000 tonnes.

**Total Cumulative Guar exports**Oct-Nov '22 went up by 11% to
0.50 Lakh tonnes as compared to
0.45 Lakh tonnes previous year
same period.

| Attributes        | 2022-23 (Oct'22- Nov'22) | 2021-22 (Oct'21-Nov'21) | % Change |
|-------------------|--------------------------|-------------------------|----------|
| <b>Guar Split</b> | 8300                     | 5200                    | 60%      |
| <b>Guar Gum</b>   | 42,484                   | 40,758                  | 4%       |
| Total             | 50,784                   | 45,958                  | 11%      |