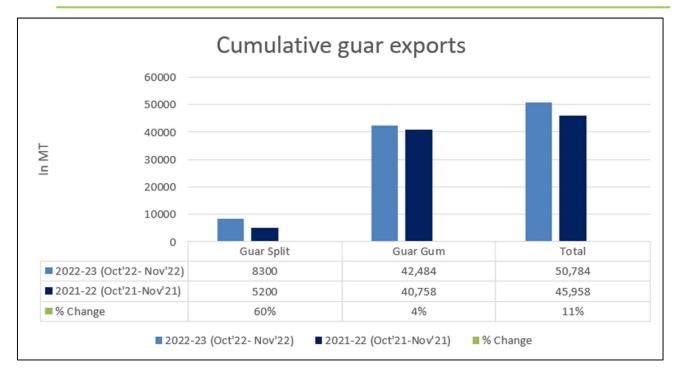

expect Guar gum export in Dec '22 around 22,000-25,000 tonnes.

**Total Cumulative Guar exports** Oct-Nov '22 went up by 11% to 0.50 Lakh tonnes as compared to 0.45 Lakh tonnes previous year same period.

| Attributes | 2022-23 (Oct'22- Nov'22) | 2021-22 (Oct'21-Nov'21) | % Change |
|------------|--------------------------|-------------------------|----------|
| Guar Split | 8300                     | 5200                    | 60%      |
| Guar Gum   | 42,484                   | 40,758                  | 4%       |
| Total      | 50,784                   | 45,958                  | 11%      |