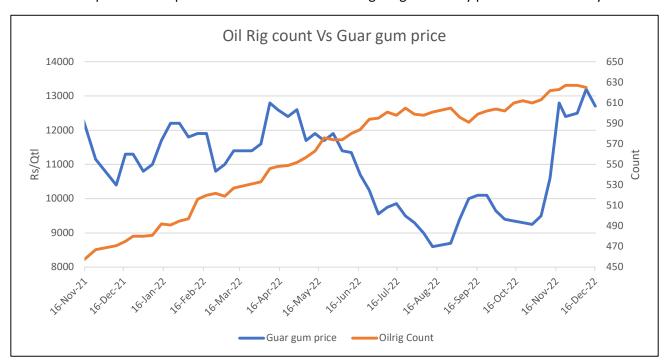

#### Oilrig Count Vs Guar gum Prices

As on 16th Dec '2022, as per data released by Baker Hughes, the number of oilrigs in USA decreased by 5 at 620 as compared to the previous week at 625 while the guar gum weekly prices went down by 3%.