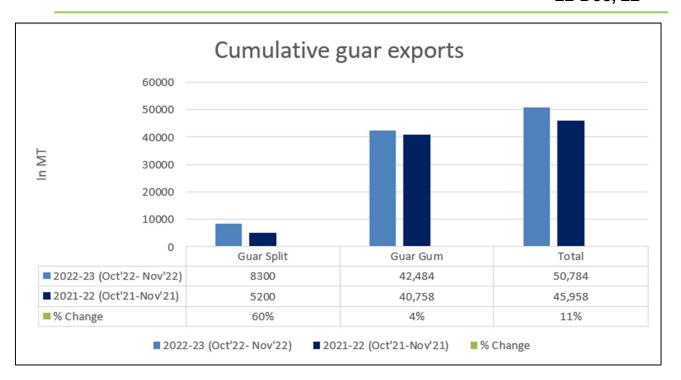

expect Guar gum export in Dec '22 around 22,000-25,000 tonnes.

**Total Cumulative Guar exports**Oct-Nov '22 went up by 11% to
0.50 Lakh tonnes as compared to
0.45 Lakh tonnes previous year
same period.

| Attributes        | 2022-23 (Oct'22- Nov'22) | 2021-22 (Oct'21-Nov'21) | % Change |
|-------------------|--------------------------|-------------------------|----------|
| <b>Guar Split</b> | 8300                     | 5200                    | 60%      |
| <b>Guar Gum</b>   | 42,484                   | 40,758                  | 4%       |
| Total             | 50,784                   | 45,958                  | 11%      |