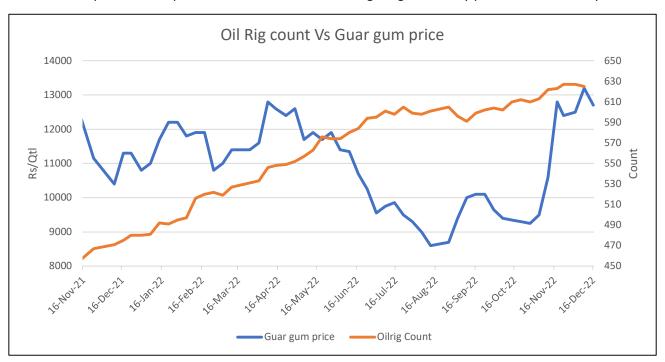

#### Oilrig Count Vs Guar gum Prices

As on 16th Dec '2022, as per data released by Baker Hughes, the number of oilrigs in USA decreased by 5 at 620 as compared to the previous week at 625 while the guar gum weekly prices went down by 3%.