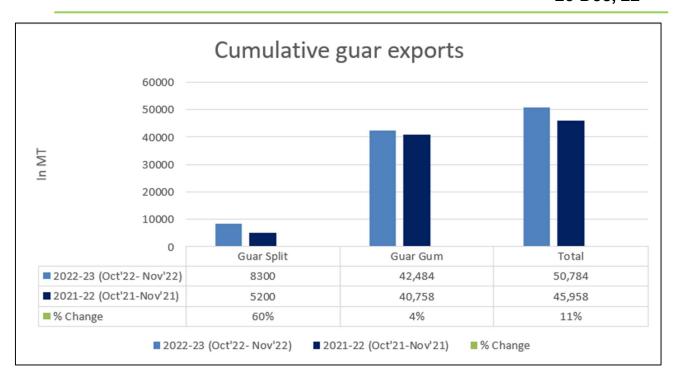

expect Guar gum export in Dec '22 around 22,000-25,000 tonnes.

**Total Cumulative Guar exports**Oct-Nov '22 went up by 11% to
0.50 Lakh tonnes as compared to
0.45 Lakh tonnes previous year
same period.

| Attributes        | 2022-23 (Oct'22- Nov'22) | 2021-22 (Oct'21-Nov'21) | % Change |
|-------------------|--------------------------|-------------------------|----------|
| <b>Guar Split</b> | 8300                     | 5200                    | 60%      |
| <b>Guar Gum</b>   | 42,484                   | 40,758                  | 4%       |
| Total             | 50,784                   | 45,958                  | 11%      |