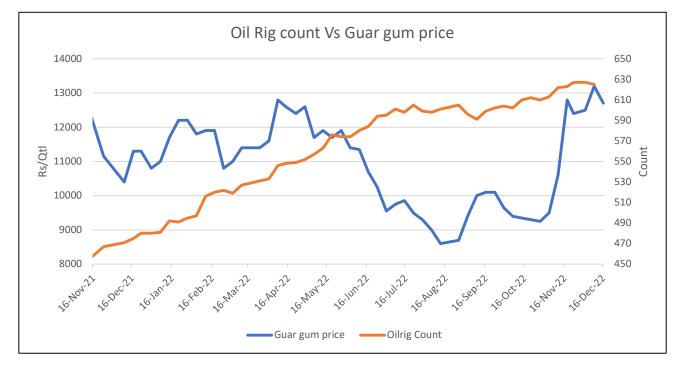

## **Oilrig Count Vs Guar gum Prices**

As on 16th Dec '2022, as per data released by Baker Hughes, the number of oilrigs in USA decreased by 5 at 620 as compared to the previous week at 625 while the guar gum weekly prices went down by 3%.