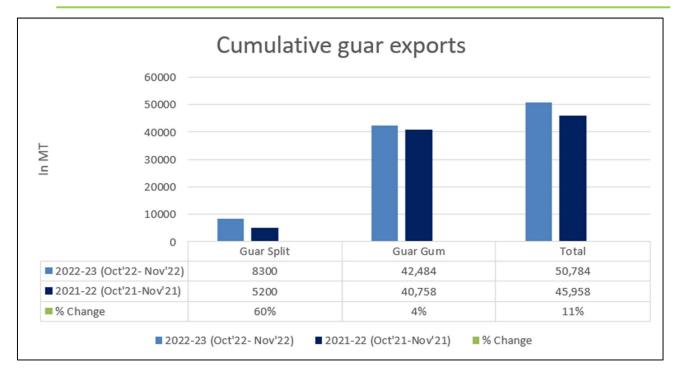

expect Guar gum export in Dec '22 around 22,000-25,000 tonnes.

**Total Cumulative Guar exports** Oct-Nov '22 went up by 11% to 0.50 Lakh tonnes as compared to 0.45 Lakh tonnes previous year same period.

| Attributes | 2022-23 (Oct'22- Nov'22) | 2021-22 (Oct'21-Nov'21) | % Change |
|------------|--------------------------|-------------------------|----------|
| Guar Split | 8300                     | 5200                    | 60%      |
| Guar Gum   | 42,484                   | 40,758                  | 4%       |
| Total      | 50,784                   | 45,958                  | 11%      |