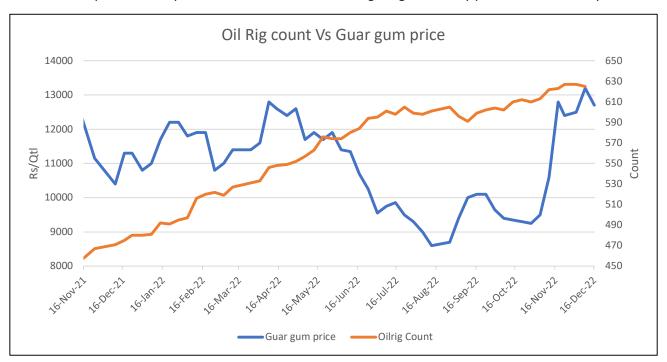

#### Oilrig Count Vs Guar gum Prices

As on 16th Dec '2022, as per data released by Baker Hughes, the number of oilrigs in USA decreased by 5 at 620 as compared to the previous week at 625 while the guar gum weekly prices went down by 3%.