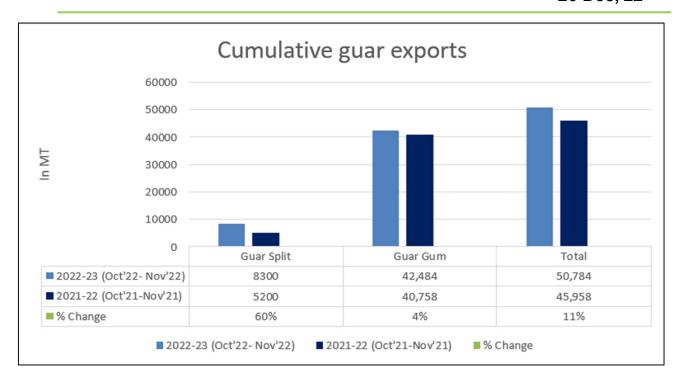

expect Guar gum export in Dec '22 around 22,000-25,000 tonnes.

**Total Cumulative Guar exports**Oct-Nov '22 went up by 11% to
0.50 Lakh tonnes as compared to
0.45 Lakh tonnes previous year
same period.

| Attributes        | 2022-23 (Oct'22- Nov'22) | 2021-22 (Oct'21-Nov'21) | % Change |
|-------------------|--------------------------|-------------------------|----------|
| <b>Guar Split</b> | 8300                     | 5200                    | 60%      |
| <b>Guar Gum</b>   | 42,484                   | 40,758                  | 4%       |
| Total             | 50,784                   | 45,958                  | 11%      |