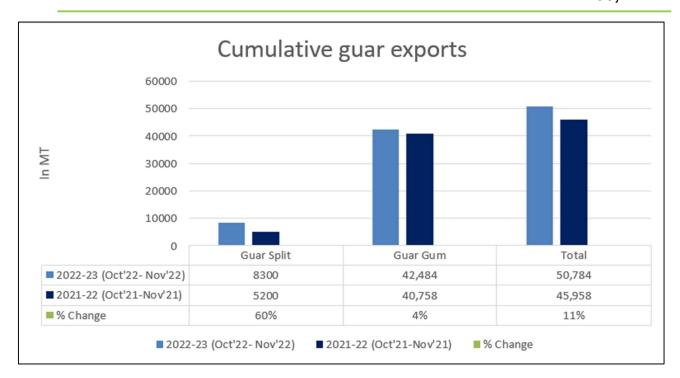

expect Guar gum export in Dec '22 around 22,000-25,000 tonnes.

**Total Cumulative Guar exports** Oct-Nov '22 went up by 11% to 0.50 Lakh tonnes as compared to 0.45 Lakh tonnes previous year same period.

| Attributes        | 2022-23 (Oct'22- Nov'22) | 2021-22 (Oct'21-Nov'21) | % Change |
|-------------------|--------------------------|-------------------------|----------|
| <b>Guar Split</b> | 8300                     | 5200                    | 60%      |
| <b>Guar Gum</b>   | 42,484                   | 40,758                  | 4%       |
| Total             | 50,784                   | 45,958                  | 11%      |