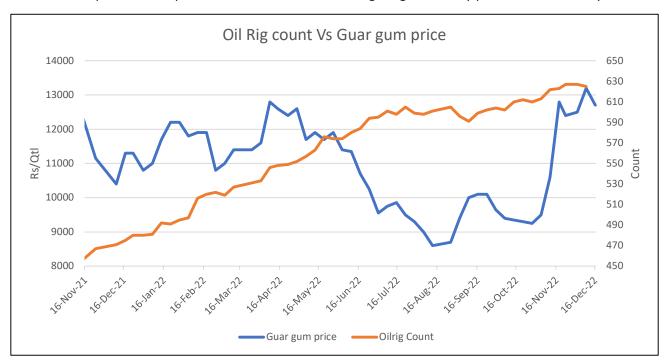

#### Oilrig Count Vs Guar gum Prices

As on 16th Dec '2022, as per data released by Baker Hughes, the number of oilrigs in USA decreased by 5 at 620 as compared to the previous week at 625 while the guar gum weekly prices went down by 3%.