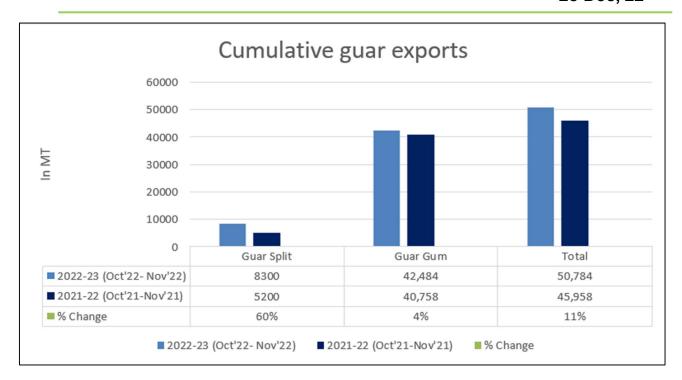

expect Guar gum export in Dec '22 around 22,000-25,000 tonnes.

**Total Cumulative Guar exports**Oct-Nov '22 went up by 11% to
0.50 Lakh tonnes as compared to
0.45 Lakh tonnes previous year
same period.

| Attributes        | 2022-23 (Oct'22- Nov'22) | 2021-22 (Oct'21-Nov'21) | % Change |
|-------------------|--------------------------|-------------------------|----------|
| <b>Guar Split</b> | 8300                     | 5200                    | 60%      |
| <b>Guar Gum</b>   | 42,484                   | 40,758                  | 4%       |
| Total             | 50,784                   | 45,958                  | 11%      |