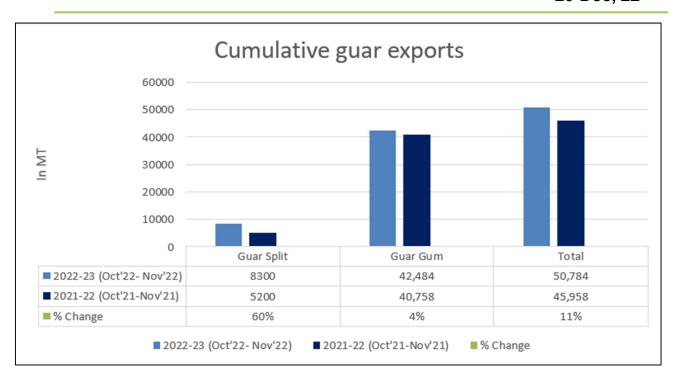

expect Guar gum export in Dec '22 around 22,000-25,000 tonnes.

**Total Cumulative Guar exports**Oct-Nov '22 went up by 11% to
0.50 Lakh tonnes as compared to
0.45 Lakh tonnes previous year
same period.

| Attributes        | 2022-23 (Oct'22- Nov'22) | 2021-22 (Oct'21-Nov'21) | % Change |
|-------------------|--------------------------|-------------------------|----------|
| <b>Guar Split</b> | 8300                     | 5200                    | 60%      |
| <b>Guar Gum</b>   | 42,484                   | 40,758                  | 4%       |
| Total             | 50,784                   | 45,958                  | 11%      |