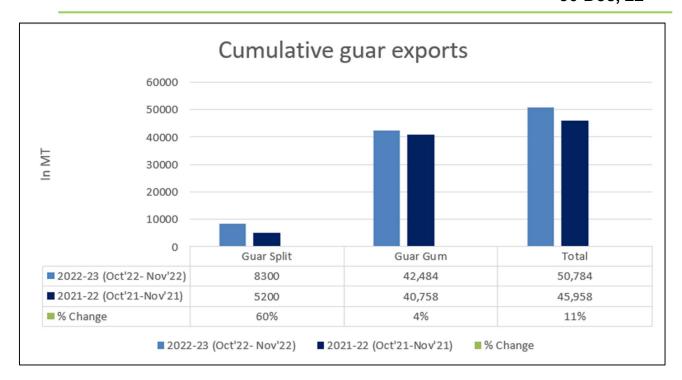

expect Guar gum export in Dec '22 around 22,000-25,000 tonnes.

**Total Cumulative Guar exports**Oct-Nov '22 went up by 11% to
0.50 Lakh tonnes as compared to
0.45 Lakh tonnes previous year
same period.

| Attributes        | 2022-23 (Oct'22- Nov'22) | 2021-22 (Oct'21-Nov'21) | % Change |
|-------------------|--------------------------|-------------------------|----------|
| <b>Guar Split</b> | 8300                     | 5200                    | 60%      |
| <b>Guar Gum</b>   | 42,484                   | 40,758                  | 4%       |
| Total             | 50,784                   | 45,958                  | 11%      |