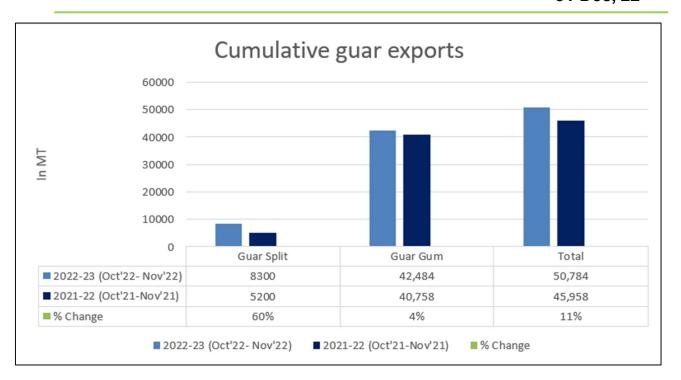

expect Guar gum export in Dec '22 around 22,000-25,000 tonnes.

**Total Cumulative Guar exports**Oct-Nov '22 went up by 11% to
0.50 Lakh tonnes as compared to
0.45 Lakh tonnes previous year
same period.

| Attributes        | 2022-23 (Oct'22- Nov'22) | 2021-22 (Oct'21-Nov'21) | % Change |
|-------------------|--------------------------|-------------------------|----------|
| <b>Guar Split</b> | 8300                     | 5200                    | 60%      |
| <b>Guar Gum</b>   | 42,484                   | 40,758                  | 4%       |
| Total             | 50,784                   | 45,958                  | 11%      |