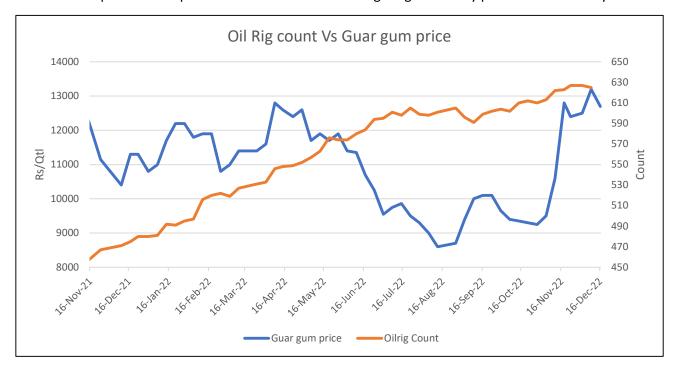

# **Oilrig Count Vs Guar gum Prices**

As on 16th Dec '2022, as per data released by Baker Hughes, the number of oilrigs in USA decreased by 5 at 620 as compared to the previous week at 625 while the guar gum weekly prices went down by 3%.