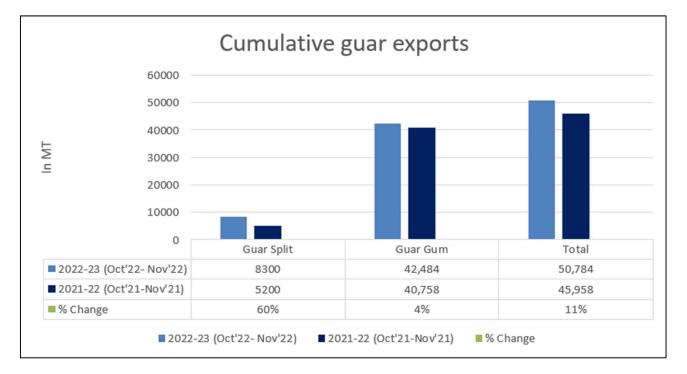

expect Guar gum export in Dec '22 around 22,000-25,000 tonnes.

**Total Cumulative Guar exports** Oct-Nov '22 went up by 11% to 0.50 Lakh tonnes as compared to

| Attributes | 2022-23 (Oct'22- Nov'22) | 2021-22 (Oct'21-Nov'21) | % Change |
|------------|--------------------------|-------------------------|----------|
| Guar Split | 8300                     | 5200                    | 60%      |
| Guar Gum   | 42,484                   | 40,758                  | 4%       |
| Total      | 50,784                   | 45,958                  | 11%      |

#### 0.45 Lakh tonnes previous year same period.