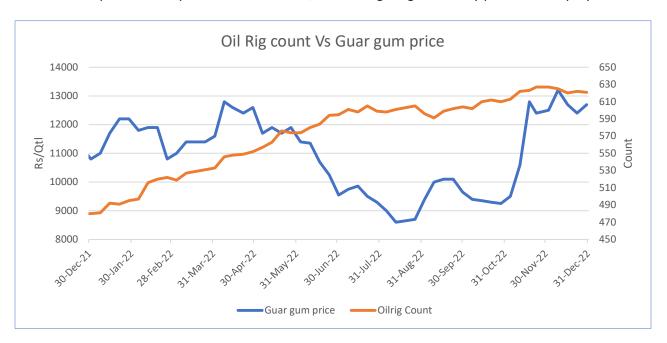

#### Oilrig Count Vs Guar gum Prices

As on 30th Dec '2022, as per data released by Baker Hughes, the number of oilrigs in USA decreased by 1 at 621 as compared to the previous week at 622, while the guar gum weekly prices went up by 2.4%.