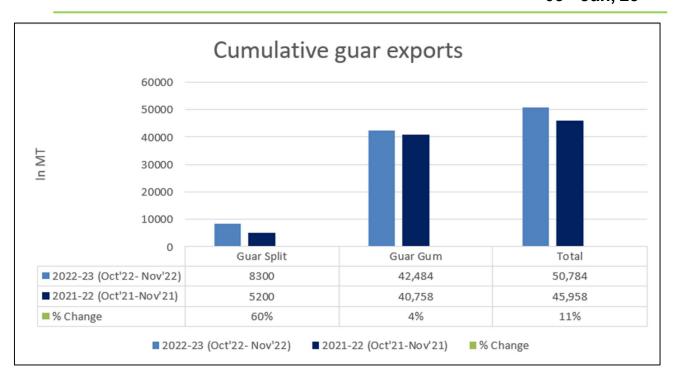

expect Guar gum export in Dec '22 around 22,000-25,000 tonnes.

**Total Cumulative Guar exports** Oct-Nov '22 went up by 11% to 0.50 Lakh tonnes as compared to 0.45 Lakh tonnes previous year same period.

| Attributes        | 2022-23 (Oct'22- Nov'22) | 2021-22 (Oct'21-Nov'21) | % Change |
|-------------------|--------------------------|-------------------------|----------|
| <b>Guar Split</b> | 8300                     | 5200                    | 60%      |
| <b>Guar Gum</b>   | 42,484                   | 40,758                  | 4%       |
| Total             | 50,784                   | 45,958                  | 11%      |