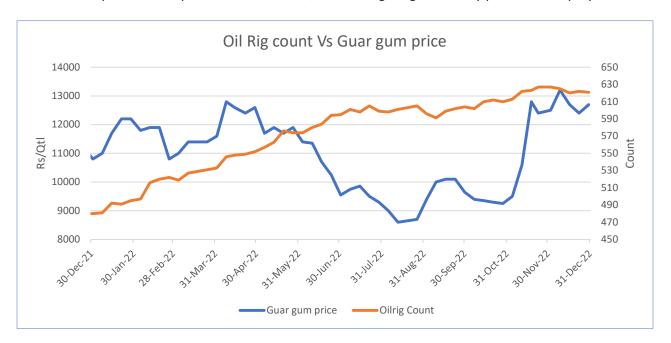

#### Oilrig Count Vs Guar gum Prices

As on 30th Dec '2022, as per data released by Baker Hughes, the number of oilrigs in USA decreased by 1 at 621 as compared to the previous week at 622, while the guar gum weekly prices went up by 2.4%.