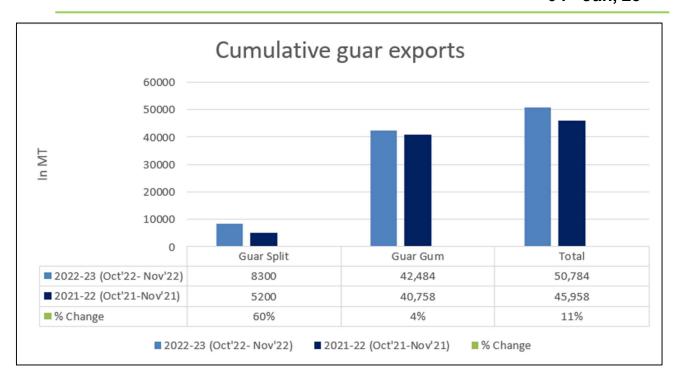

expect Guar gum export in Dec '22 around 22,000-25,000 tonnes.

**Total Cumulative Guar exports** Oct-Nov '22 went up by 11% to 0.50 Lakh tonnes as compared to 0.45 Lakh tonnes previous year same period.

| Attributes        | 2022-23 (Oct'22- Nov'22) | 2021-22 (Oct'21-Nov'21) | % Change |
|-------------------|--------------------------|-------------------------|----------|
| <b>Guar Split</b> | 8300                     | 5200                    | 60%      |
| <b>Guar Gum</b>   | 42,484                   | 40,758                  | 4%       |
| Total             | 50,784                   | 45,958                  | 11%      |