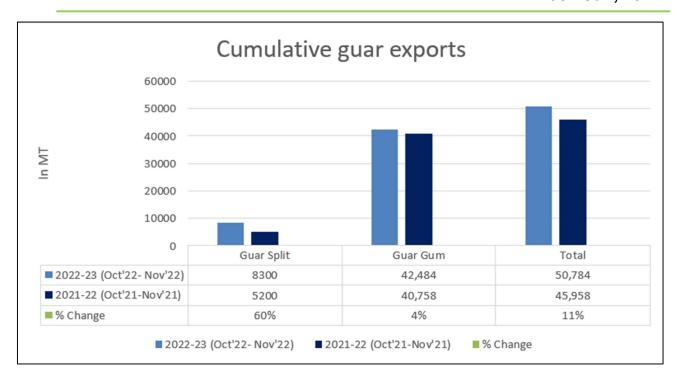

expect Guar gum export in Dec '22 around 22,000-25,000 tonnes.

**Total Cumulative Guar exports** Oct-Nov '22 went up by 11% to 0.50 Lakh tonnes as compared to 0.45 Lakh tonnes previous year same period.

| Attributes        | 2022 | -23 (Oct'22- Nov'22) | 20 | 21-22 (Oct'21-Nov'21) | % ( | Change |
|-------------------|------|----------------------|----|-----------------------|-----|--------|
| <b>Guar Split</b> |      | 8300                 |    | 5200                  |     | 60%    |
| <b>Guar Gum</b>   |      | 42,484               |    | 40,758                |     | 4%     |
| Total             |      | 50,784               |    | 45,958                |     | 11%    |