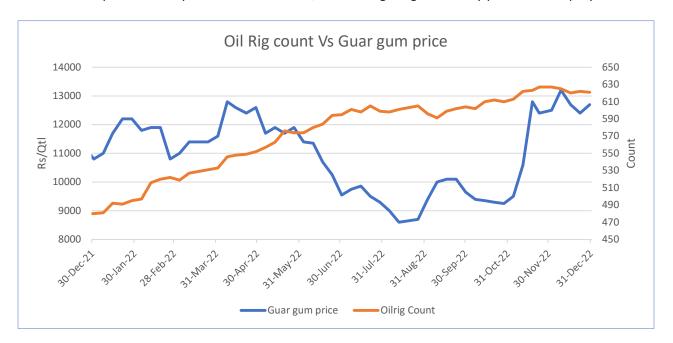

#### Oilrig Count Vs Guar gum Prices

As on 30th Dec '2022, as per data released by Baker Hughes, the number of oilrigs in USA decreased by 1 at 621 as compared to the previous week at 622, while the guar gum weekly prices went up by 2.4%.