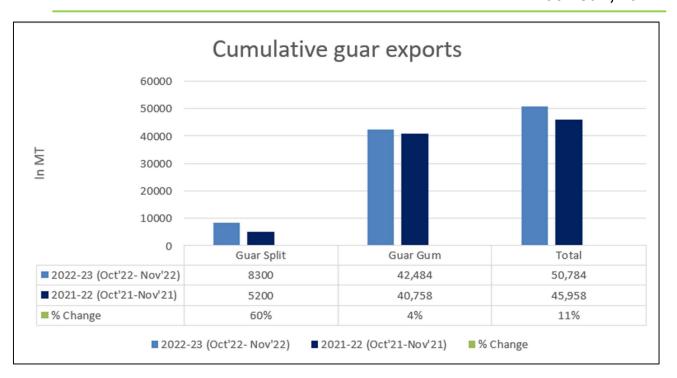

expect Guar gum export in Dec '22 around 22,000-25,000 tonnes.

**Total Cumulative Guar exports** Oct-Nov '22 went up by 11% to 0.50 Lakh tonnes as compared to 0.45 Lakh tonnes previous year same period.

| Attributes        | 2022-23 (Oct'22- Nov'22) | 2021-22 (Oct'21-Nov'21) | % Change |
|-------------------|--------------------------|-------------------------|----------|
| <b>Guar Split</b> | 8300                     | 5200                    | 60%      |
| <b>Guar Gum</b>   | 42,484                   | 40,758                  | 4%       |
| Total             | 50,784                   | 45,958                  | 11%      |