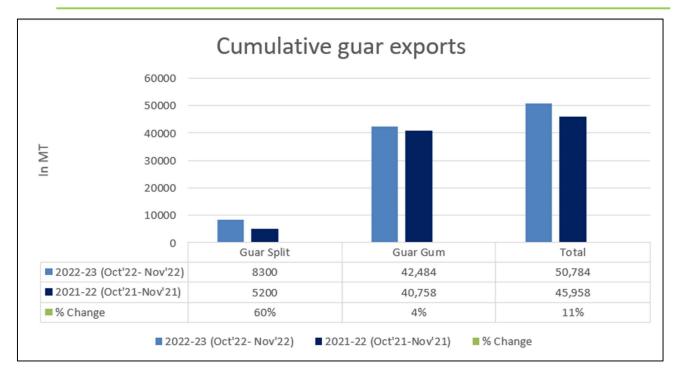

expect Guar gum export in Dec '22 around 22,000-25,000 tonnes.

**Total Cumulative Guar exports** Oct-Nov '22 went up by 11% to 0.50 Lakh tonnes as compared to 0.45 Lakh tonnes previous year same period.

| Attributes | 2022-23 (Oct'22- Nov'22) | 2021-22 (Oct'21-Nov'21) | % Change |
|------------|--------------------------|-------------------------|----------|
| Guar Split | 8300                     | 5200                    | 60%      |
| Guar Gum   | 42,484                   | 40,758                  | 4%       |
| Total      | 50,784                   | 45,958                  | 11%      |