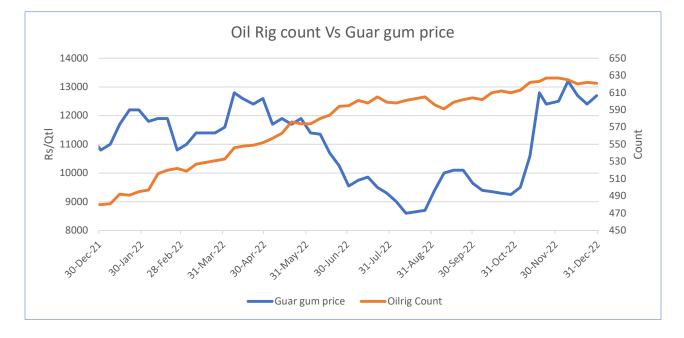

## **Oilrig Count Vs Guar gum Prices**

As on 30th Dec '2022, as per data released by Baker Hughes, the number of oilrigs in USA decreased by 1 at 621 as compared to the previous week at 622, while the guar gum weekly prices went up by 2.4%.