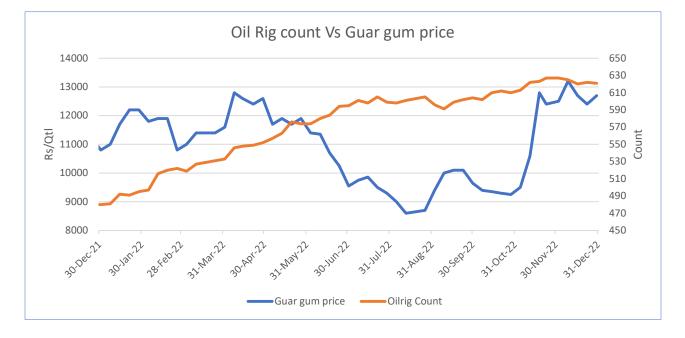

## **Oilrig Count Vs Guar gum Prices**

As on 30th Dec '2022, as per data released by Baker Hughes, the number of oilrigs in USA decreased by 1 at 621 as compared to the previous week at 622, while the guar gum weekly prices went up by 2.4%.