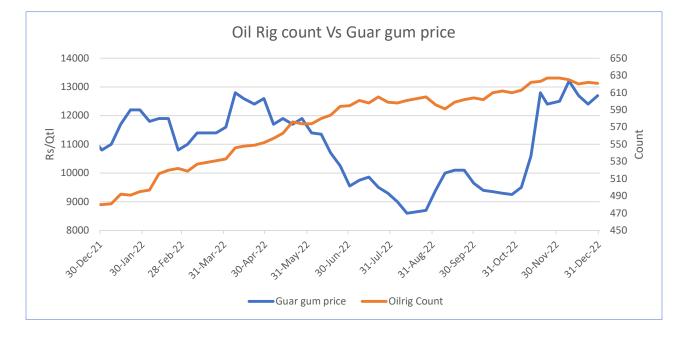

## **Oilrig Count Vs Guar gum Prices**

As on 30th Dec '2022, as per data released by Baker Hughes, the number of oilrigs in USA decreased by 1 at 621 as compared to the previous week at 622, while the guar gum weekly prices went up by 2.4%.