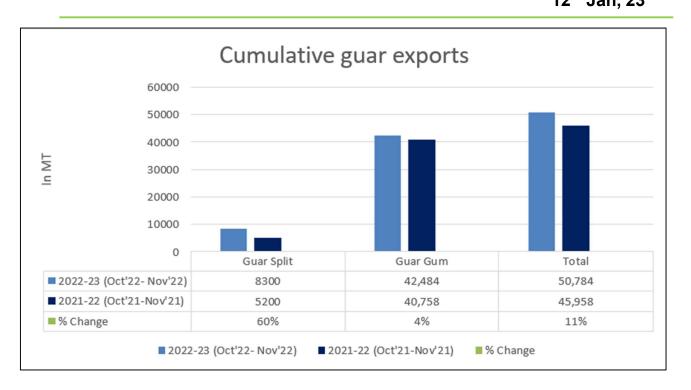

expect Guar gum export in Dec '22 around 22,000-25,000 tonnes.

**Total Cumulative Guar exports**Oct-Nov '22 went up by 11% to
0.50 Lakh tonnes as compared to
0.45 Lakh tonnes previous year
same period.

| Attributes        | 202 | 2-23 (Oct'22- Nov'22) | 20 | 21-22 (Oct'21-Nov'21) | % C | Change |
|-------------------|-----|-----------------------|----|-----------------------|-----|--------|
| <b>Guar Split</b> |     | 8300                  |    | 5200                  |     | 60%    |
| <b>Guar Gum</b>   |     | 42,484                |    | 40,758                |     | 4%     |
| Total             |     | 50,784                |    | 45,958                |     | 11%    |