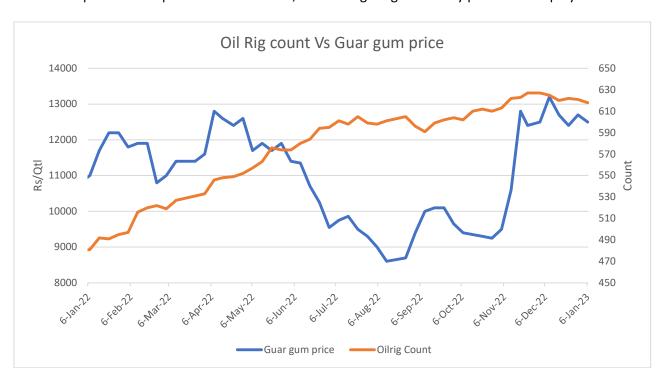

## **Oilrig Count Vs Guar gum Prices**

As on 06th Jan '2023, as per data released by Baker Hughes, the number of oilrigs in USA decreased by 3 at 618 as compared to the previous week at 621, while the guar gum weekly prices went up by 0.3%.