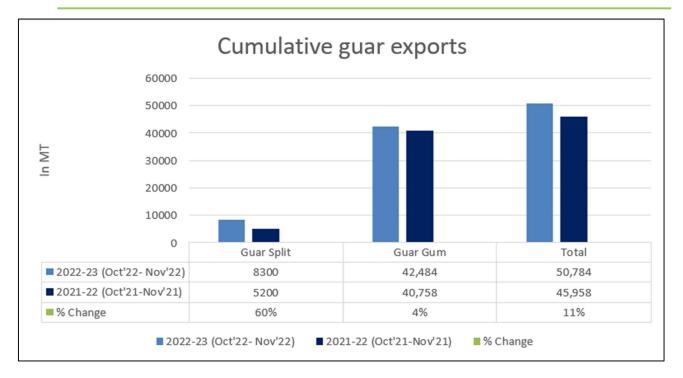

expect Guar gum export in Dec '22 around 22,000-25,000 tonnes.

**Total Cumulative Guar exports** Oct-Nov '22 went up by 11% to 0.50 Lakh tonnes as compared to 0.45 Lakh tonnes previous year same period.

| Attributes | 2022-23 (Oct'22- Nov'22) | 2021-22 (Oct'21-Nov'21) | % Change |
|------------|--------------------------|-------------------------|----------|
| Guar Split | 8300                     | 5200                    | 60%      |
| Guar Gum   | 42,484                   | 40,758                  | 4%       |
| Total      | 50,784                   | 45,958                  | 11%      |