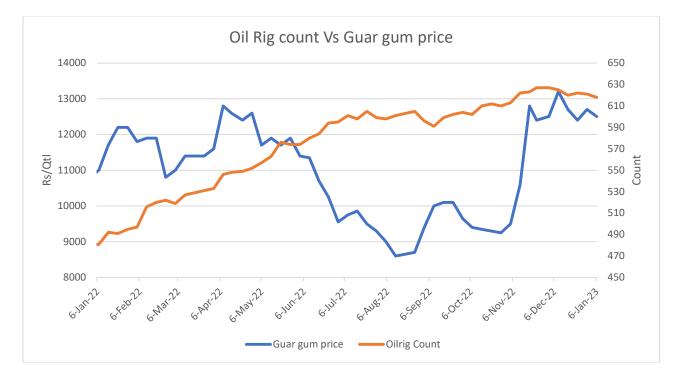

## **Oilrig Count Vs Guar gum Prices**

As on 06th Jan '2023, as per data released by Baker Hughes, the number of oilrigs in USA decreased by 3 at 618 as compared to the previous week at 621, while the guar gum weekly prices went up by 0.3%.