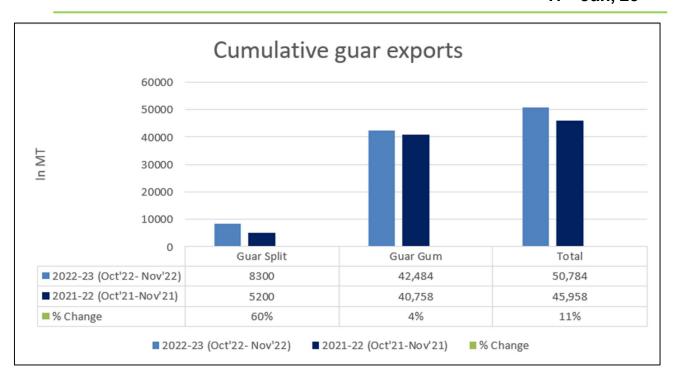

expect Guar gum export in Dec '22 around 22,000-25,000 tonnes.

**Total Cumulative Guar exports**Oct-Nov '22 went up by 11% to
0.50 Lakh tonnes as compared to
0.45 Lakh tonnes previous year
same period.

| Attributes        | 2022 | 2-23 (Oct'22- Nov'22) | 20 | 21-22 (Oct'21-Nov'21) | % C | hange |
|-------------------|------|-----------------------|----|-----------------------|-----|-------|
| <b>Guar Split</b> |      | 8300                  |    | 5200                  |     | 60%   |
| <b>Guar Gum</b>   |      | 42,484                |    | 40,758                |     | 4%    |
| Total             |      | 50,784                |    | 45,958                |     | 11%   |