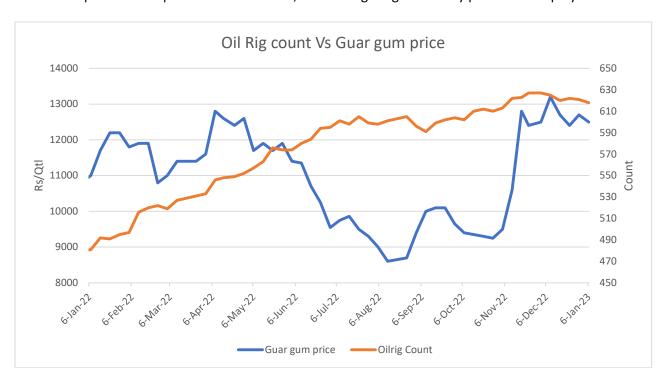

### Oilrig Count Vs Guar gum Prices

As on 06th Jan '2023, as per data released by Baker Hughes, the number of oilrigs in USA decreased by 3 at 618 as compared to the previous week at 621, while the guar gum weekly prices went up by 0.3%.