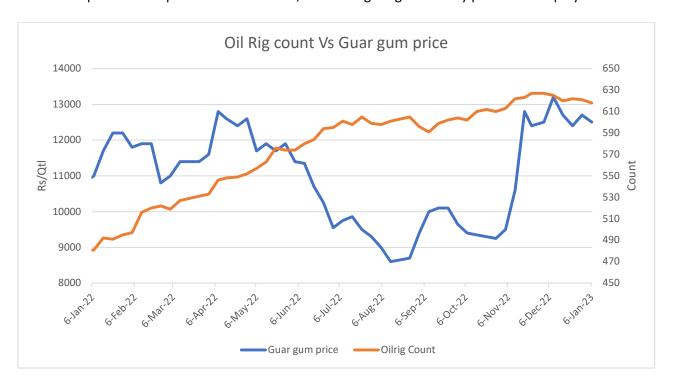

#### **Oilrig Count Vs Guar gum Prices**

As on 06th Jan '2023, as per data released by Baker Hughes, the number of oilrigs in USA decreased by 3 at 618 as compared to the previous week at 621, while the guar gum weekly prices went up by 0.3%.