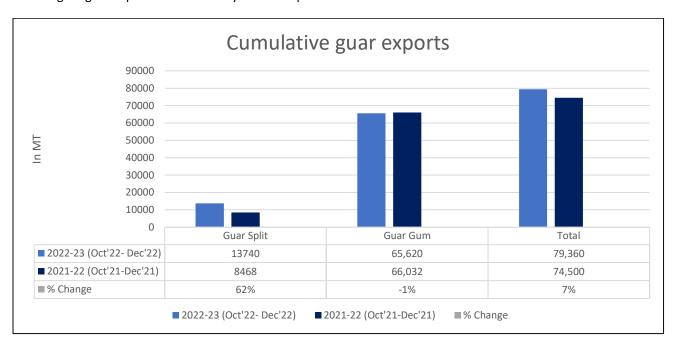

**Total Cumulative Guar Exports:** In the Oct-Dec '22 period, the total cumulative guar exports went up by 7% to 0.79 Lakh tonnes as

| Attributes        | 2022 | 2-23 (Oct'22- Dec'22) | 20 | 21-22 (Oct'21-Dec'21) | % Change |     |
|-------------------|------|-----------------------|----|-----------------------|----------|-----|
| <b>Guar Split</b> |      | 13740                 |    | 8468                  | (        | 62% |
| <b>Guar Gum</b>   |      | <b>65,</b> 620        |    | 66,032                |          | -1% |
| Total             |      | 79,360                |    | 74,500                |          | 7%  |

compared to 0.74 Lakh tonnes previous year same period. While the cumulative guar split exports increased by 62%, but the guar gum exports went down by 1% in the period concerned.