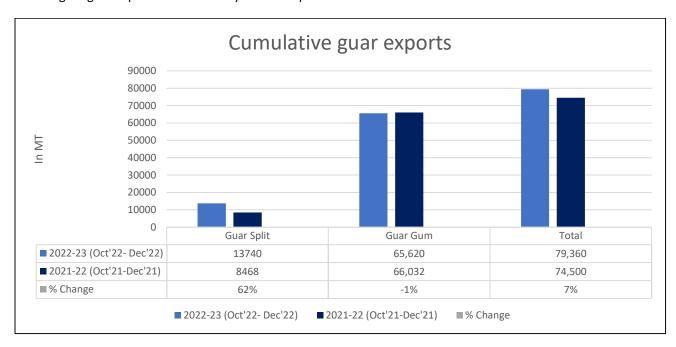

**Total Cumulative Guar Exports:** In the Oct-Dec '22 period, the total cumulative guar exports went up by 7% to 0.79 Lakh tonnes as

| Attributes        | 2022-23 (Oct'22- Dec'22) |        | 20 | 21-22 (Oct'21-Dec'21) | % Change |     |
|-------------------|--------------------------|--------|----|-----------------------|----------|-----|
| <b>Guar Split</b> |                          | 13740  |    | 8468                  |          | 62% |
| <b>Guar Gum</b>   |                          | 65,620 |    | 66,032                |          | -1% |
| Total             |                          | 79,360 |    | 74,500                |          | 7%  |

compared to 0.74 Lakh tonnes previous year same period. While the cumulative guar split exports increased by 62%, but the guar gum exports went down by 1% in the period concerned.