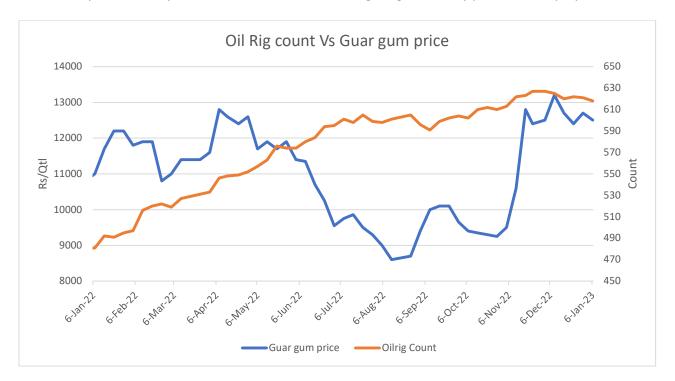

#### **Oilrig Count Vs Guar gum Prices**

As on 06th Jan '2023, as per data released by Baker Hughes, the number of oilrigs in USA decreased by 3 at 618 as compared to the previous week at 621, while the guar gum weekly prices went up by 0.3%.