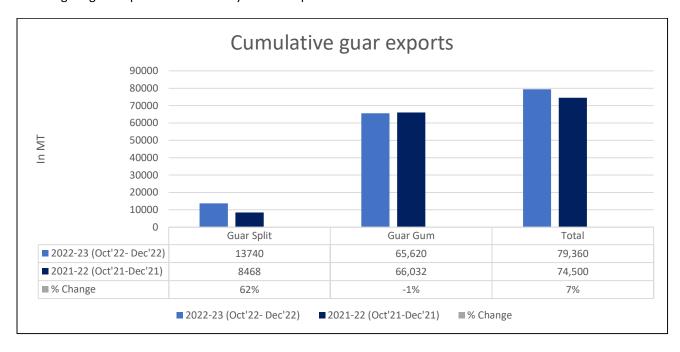

**Total Cumulative Guar Exports:** In the Oct-Dec '22 period, the total cumulative guar exports went up by 7% to 0.79 Lakh tonnes as

| Attributes        | 2022 | -23 (Oct'22- Dec'22) | 20 | 21-22 (Oct'21-Dec'21) | % Change |     |
|-------------------|------|----------------------|----|-----------------------|----------|-----|
| <b>Guar Split</b> |      | 13740                |    | 8468                  |          | 62% |
| <b>Guar Gum</b>   |      | 65,620               |    | 66,032                |          | -1% |
| Total             |      | 79,360               |    | 74,500                |          | 7%  |

compared to 0.74 Lakh tonnes previous year same period. While the cumulative guar split exports increased by 62%, but the guar gum exports went down by 1% in the period concerned.