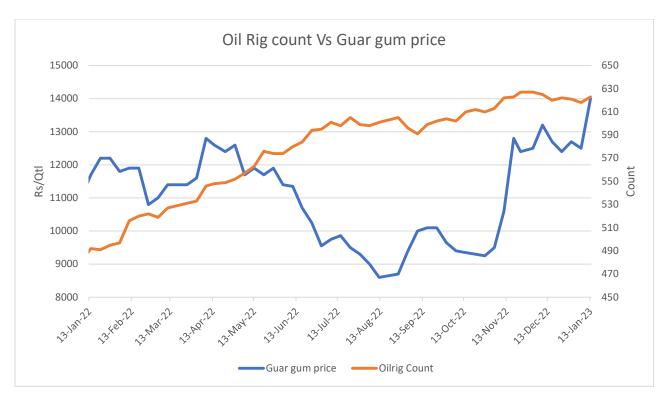

#### **Oilrig Count Vs Guar gum Prices**

As on 13th Jan '2023, as per data released by Baker Hughes, the number of oilrigs in USA increased by 5 to 623 as compared to the previous week at 618, while the guar gum weekly prices went up by 12%.