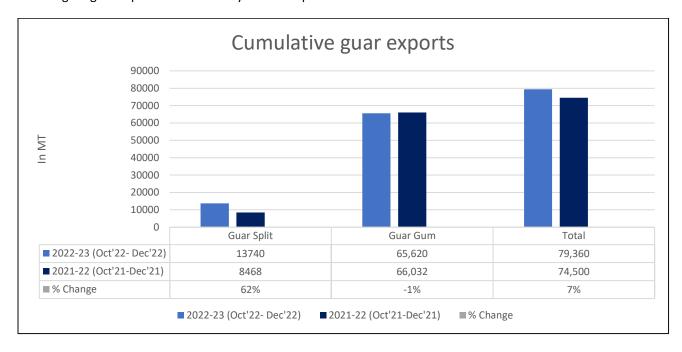

**Total Cumulative Guar Exports:** In the Oct-Dec '22 period, the total cumulative guar exports went up by 7% to 0.79 Lakh tonnes as

| Attributes        | 2022 | -23 (Oct'22- Dec'22) | 20 | 21-22 (Oct'21-Dec'21) | % Change |     |
|-------------------|------|----------------------|----|-----------------------|----------|-----|
| <b>Guar Split</b> |      | 13740                |    | 8468                  |          | 62% |
| <b>Guar Gum</b>   |      | 65,620               |    | 66,032                |          | -1% |
| Total             |      | 79,360               |    | 74,500                |          | 7%  |

compared to 0.74 Lakh tonnes previous year same period. While the cumulative guar split exports increased by 62%, but the guar gum exports went down by 1% in the period concerned.