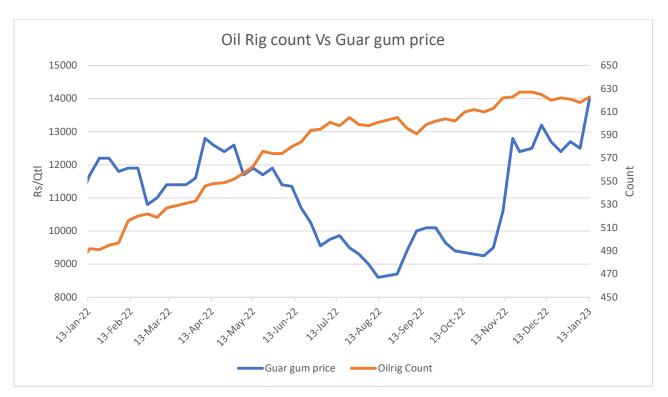

#### **Oilrig Count Vs Guar gum Prices**

As on 13th Jan '2023, as per data released by Baker Hughes, the number of oilrigs in USA increased by 5 to 623 as compared to the previous week at 618, while the guar gum weekly prices went up by 12%.