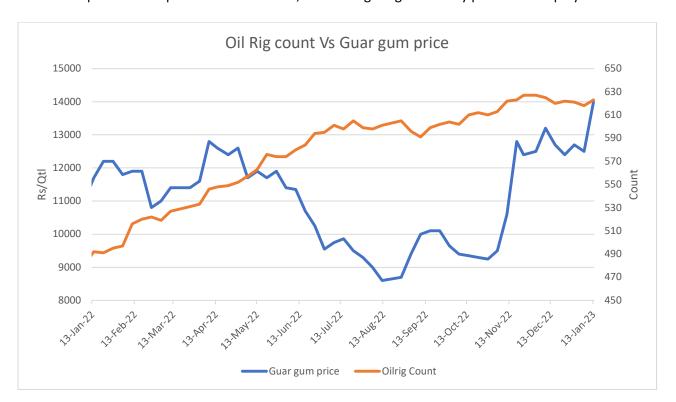

### **Oilrig Count Vs Guar gum Prices**

As on 13th Jan '2023, as per data released by Baker Hughes, the number of oilrigs in USA increased by 5 to 623 as compared to the previous week at 618, while the guar gum weekly prices went up by 12%.