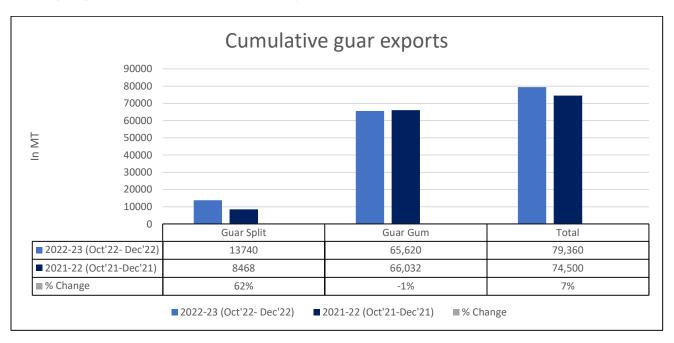

(2.84%) by China and 561 MT (2.42%) by UK. We expect Guar gum export in Jan '22 to be around 22,000-25,000 tonnes.

**Total Cumulative Guar Exports:** In the Oct-Dec '22 period, the total cumulative guar exports went up by 7% to 0.79 Lakh tonnes as

| Attributes        | 2022-2 | 23 (Oct'22- Dec'22) | 20 | 21-22 (Oct'21-Dec'21) | % Change |     |
|-------------------|--------|---------------------|----|-----------------------|----------|-----|
| <b>Guar Split</b> |        | 13740               |    | 8468                  |          | 62% |
| <b>Guar Gum</b>   |        | 65,620              |    | 66,032                |          | -1% |
| Total             |        | 79,360              |    | 74,500                |          | 7%  |

compared to 0.74 Lakh tonnes previous year same period. While the cumulative guar split exports increased by 62%, but the guar gum exports went down by 1% in the period concerned.