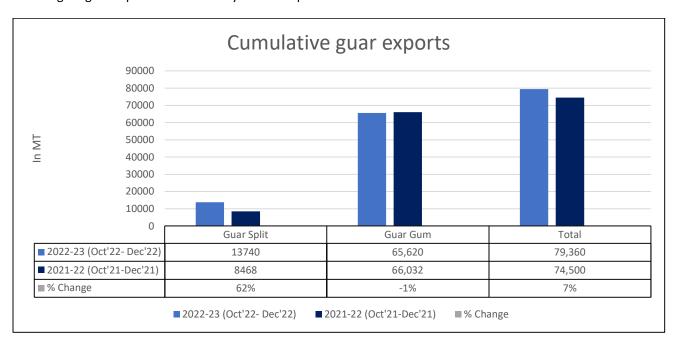

(2.84%) by China and 561 MT (2.42%) by UK. We expect Guar gum export in Jan '22 to be around 22,000-25,000 tonnes.

**Total Cumulative Guar Exports:** In the Oct-Dec '22 period, the total cumulative guar exports went up by 7% to 0.79 Lakh tonnes as

| Attributes        | 2022 | -23 (Oct'22- Dec'22) | 20 | 21-22 (Oct'21-Dec'21) | % Change |     |
|-------------------|------|----------------------|----|-----------------------|----------|-----|
| <b>Guar Split</b> |      | 13740                |    | 8468                  |          | 62% |
| <b>Guar Gum</b>   |      | 65,620               |    | 66,032                |          | -1% |
| Total             |      | 79,360               |    | 74,500                |          | 7%  |

compared to 0.74 Lakh tonnes previous year same period. While the cumulative guar split exports increased by 62%, but the guar gum exports went down by 1% in the period concerned.