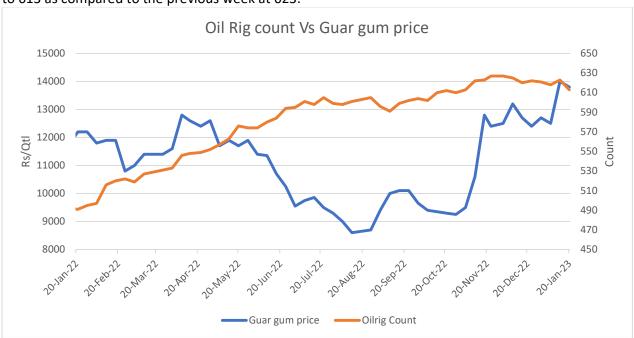

#### **Oilrig Count Vs Guar gum Prices**

As on 20<sup>th</sup> Jan '2023, as per data released by Baker Hughes, the number of oilrigs in USA decreased by 10 to 613 as compared to the previous week at 623.