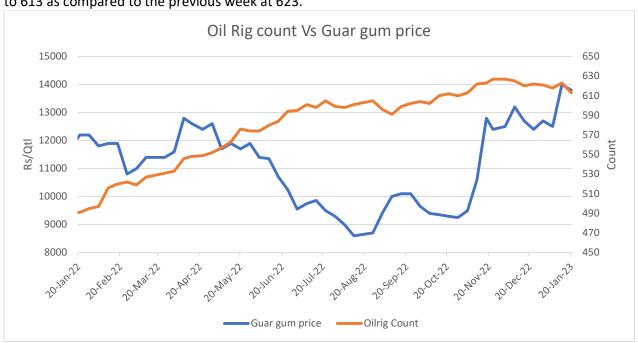

### **Oilrig Count Vs Guar gum Prices**

As on 20<sup>th</sup> Jan '2023, as per data released by Baker Hughes, the number of oilrigs in USA decreased by 10 to 613 as compared to the previous week at 623.