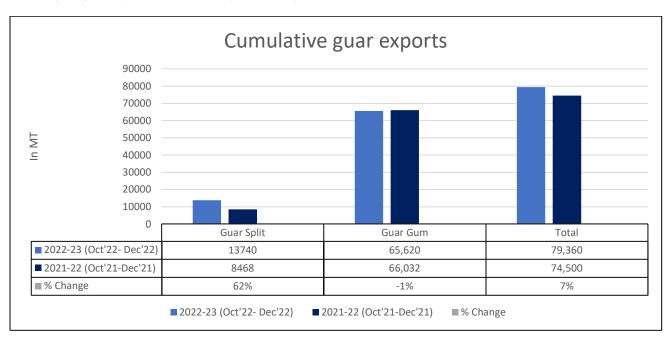

(2.84%) by China and 561 MT (2.42%) by UK. We expect Guar gum export in Jan '22 to be around 22,000-25,000 tonnes.

**Total Cumulative Guar Exports:** In the Oct-Dec '22 period, the total cumulative guar exports went up by 7% to 0.79 Lakh tonnes as

| Attributes        | 2022 | 2-23 (Oct'22- Dec'22) | 20 | 21-22 (Oct'21-Dec'21) | % Change |     |
|-------------------|------|-----------------------|----|-----------------------|----------|-----|
| <b>Guar Split</b> |      | 13740                 |    | 8468                  |          | 62% |
| <b>Guar Gum</b>   |      | 65,620                |    | 66,032                |          | -1% |
| Total             |      | 79,360                |    | 74,500                |          | 7%  |

compared to 0.74 Lakh tonnes previous year same period. While the cumulative guar split exports increased by 62%, but the guar gum exports went down by 1% in the period concerned.