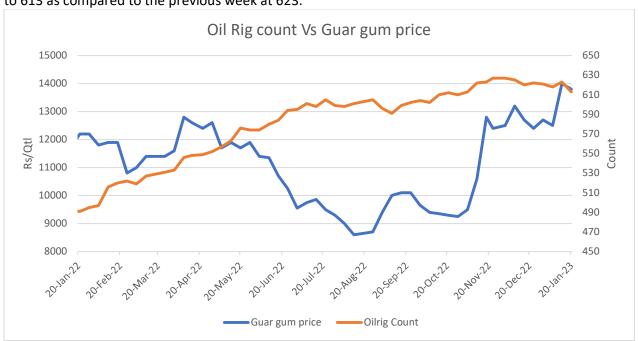

### **Oilrig Count Vs Guar gum Prices**

As on 20<sup>th</sup> Jan '2023, as per data released by Baker Hughes, the number of oilrigs in USA decreased by 10 to 613 as compared to the previous week at 623.