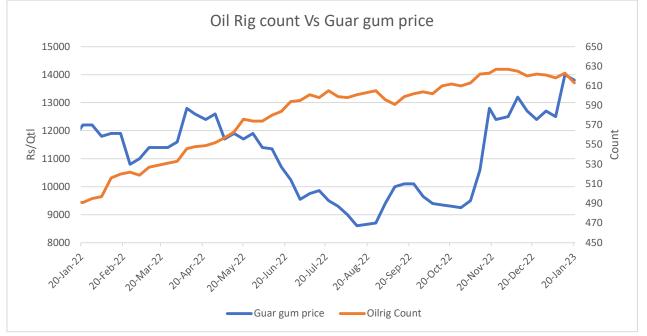

# **Oilrig Count Vs Guar gum Prices**

As on 20<sup>th</sup> Jan '2023, as per data released by Baker Hughes, the number of oilrigs in USA decreased by 10 to 613 as compared to the previous week at 623.