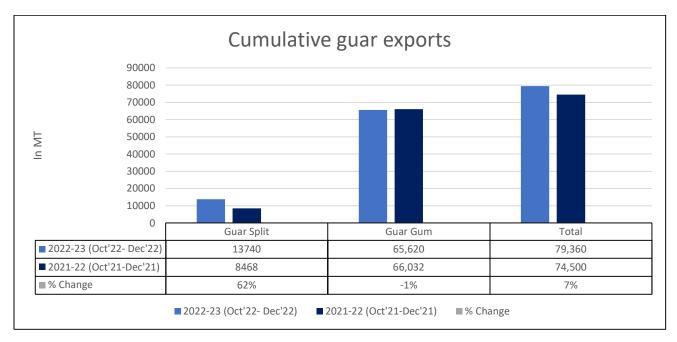

(2.84%) by China and 561 MT (2.42%) by UK. We expect Guar gum export in Jan '22 to be around 22,000-25,000 tonnes.

**Total Cumulative Guar Exports:** In the Oct-Dec '22 period, the total cumulative guar exports went up by 7% to 0.79 Lakh tonnes as

| Attributes | 2022-23 (Oct'22- Dec'22) | 2021-22 (Oct'21-Dec'21) | % Change |
|------------|--------------------------|-------------------------|----------|
| Guar Split | 13740                    | 8468                    | 62%      |
| Guar Gum   | 65, <mark>620</mark>     | 66,032                  | -1%      |
| Total      | 79,360                   | 74,500                  | 7%       |

compared to 0.74 Lakh tonnes previous year same period. While the cumulative guar split exports increased by 62%, but the guar gum exports went down by 1% in the period concerned.