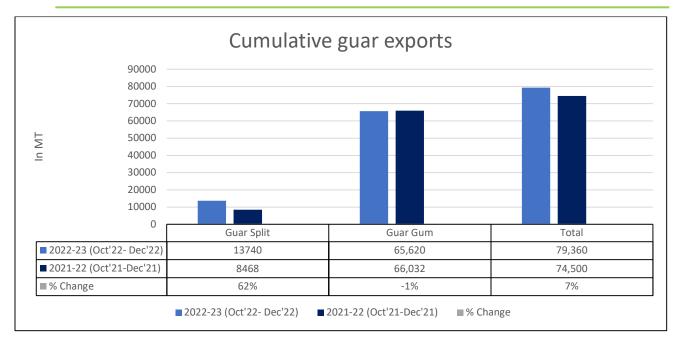

(2.84%) by China and 561 MT (2.42%) by UK. We expect Guar gum export in Jan '22 to be around 22,000-25,000 tonnes.

**Total Cumulative Guar Exports:** In the Oct-Dec '22 period, the total cumulative guar exports went up by 7% to 0.79 Lakh tonnes as

| Attributes | 2022-23 (Oct'22- Dec'22) | 2021-22 (Oct'21-Dec'21) | % Change |
|------------|--------------------------|-------------------------|----------|
| Guar Split | 13740                    | 8468                    | 62%      |
| Guar Gum   | 65, <mark>620</mark>     | 66,032                  | -1%      |
| Total      | 79,360                   | 74,500                  | 7%       |

compared to 0.74 Lakh tonnes previous year same period. While the cumulative guar split exports increased by 62%, but the guar gum exports went down by 1% in the period concerned.