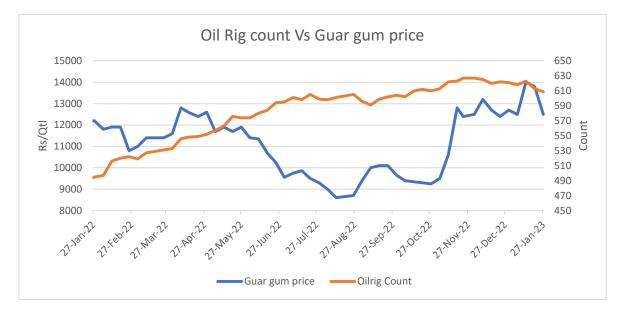

## **Oilrig Count Vs Guar gum Prices**

As on 27<sup>th</sup> Jan '2023, as per data released by Baker Hughes, the number of oilrigs in USA decreased by 4 to 609 as compared to the previous week at 613.