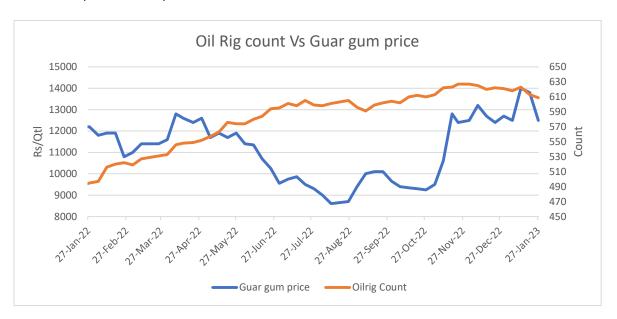

#### **Oilrig Count Vs Guar gum Prices**

As on 27<sup>th</sup> Jan '2023, as per data released by Baker Hughes, the number of oilrigs in USA decreased by 4 to 609 as compared to the previous week at 613.