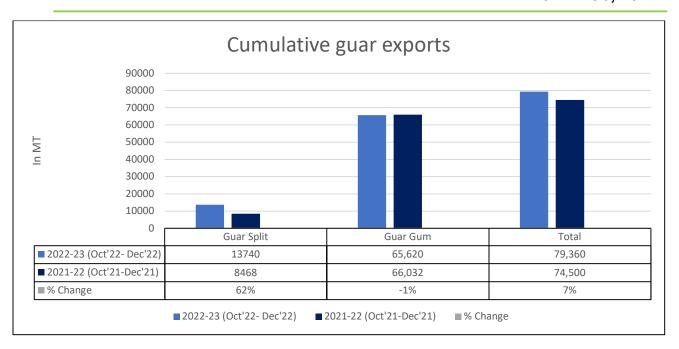

(2.84%) by China and 561 MT (2.42%) by UK. We expect Guar gum export in Jan '22 to be around 22,000-25,000 tonnes.

**Total Cumulative Guar Exports:** In the Oct-Dec '22 period, the total cumulative guar exports went up by 7% to 0.79 Lakh tonnes as

| Attributes        | 2022-23 (Oct'22- Dec'22) | 2021-22 (Oct'21-Dec'21) | % Change |
|-------------------|--------------------------|-------------------------|----------|
| <b>Guar Split</b> | 13740                    | 8468                    | 62%      |
| <b>Guar Gum</b>   | <b>65,</b> 620           | 66,032                  | -1%      |
| Total             | 79,360                   | 74,500                  | 7%       |

compared to 0.74 Lakh tonnes previous year same period. While the cumulative guar split exports increased by 62%, but the guar gum exports went down by 1% in the period concerned.