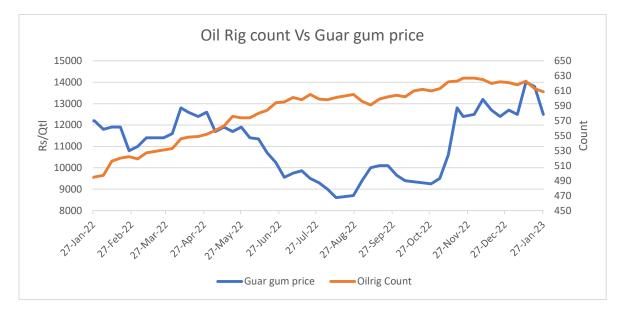

## **Oilrig Count Vs Guar gum Prices**

As on 27<sup>th</sup> Jan '2023, as per data released by Baker Hughes, the number of oilrigs in USA decreased by 4 to 609 as compared to the previous week at 613.