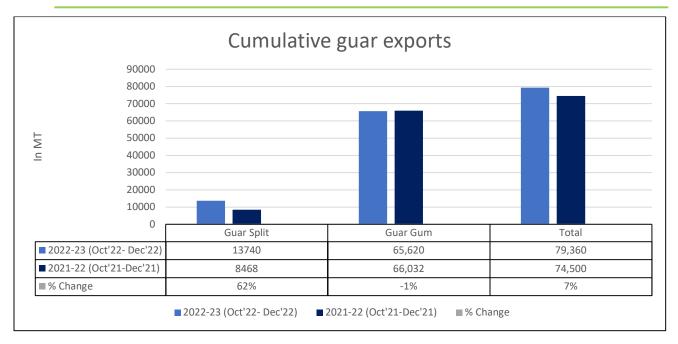

(2.84%) by China and 561 MT (2.42%) by UK. We expect Guar gum export in Jan '22 to be around 22,000-25,000 tonnes.

**Total Cumulative Guar Exports:** In the Oct-Dec '22 period, the total cumulative guar exports went up by 7% to 0.79 Lakh tonnes as

| Attributes | 2022-23 (Oct'22- Dec'22) | 2021-22 (Oct'21-Dec'21) | % Change |
|------------|--------------------------|-------------------------|----------|
| Guar Split | 13740                    | 8468                    | 62%      |
| Guar Gum   | 65, <mark>620</mark>     | 66,032                  | -1%      |
| Total      | 79,360                   | 74,500                  | 7%       |

compared to 0.74 Lakh tonnes previous year same period. While the cumulative guar split exports increased by 62%, but the guar gum exports went down by 1% in the period concerned.