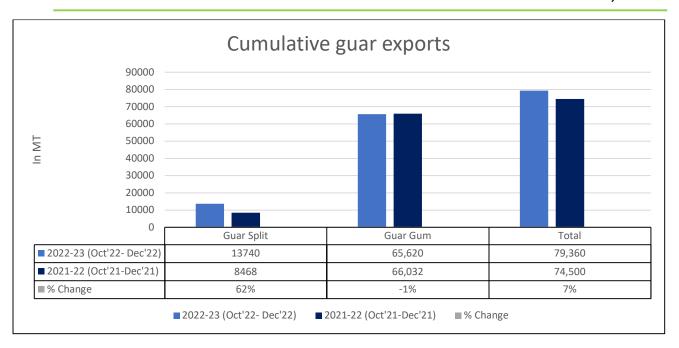

(2.84%) by China and 561 MT (2.42%) by UK. We expect Guar gum export in Jan '22 to be around 22,000-25,000 tonnes.

**Total Cumulative Guar Exports:** In the Oct-Dec '22 period, the total cumulative guar exports went up by 7% to 0.79 Lakh tonnes as

| Attributes        | 2022 | -23 (Oct'22- Dec'22) | 20 | 21-22 (Oct'21-Dec'21) | % Change |     |
|-------------------|------|----------------------|----|-----------------------|----------|-----|
| <b>Guar Split</b> |      | 13740                |    | 8468                  |          | 62% |
| <b>Guar Gum</b>   |      | <b>65,</b> 620       |    | 66,032                |          | -1% |
| Total             |      | 79,360               |    | 74,500                |          | 7%  |

compared to 0.74 Lakh tonnes previous year same period. While the cumulative guar split exports increased by 62%, but the guar gum exports went down by 1% in the period concerned.