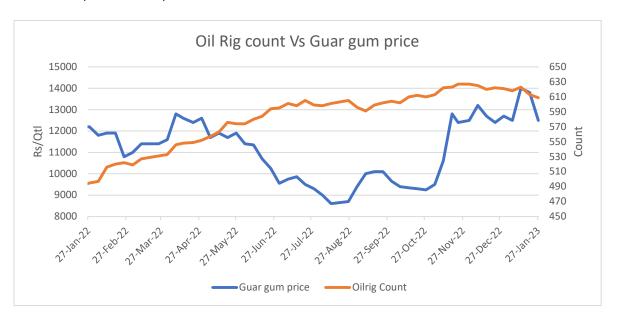

#### **Oilrig Count Vs Guar gum Prices**

As on 27<sup>th</sup> Jan '2023, as per data released by Baker Hughes, the number of oilrigs in USA decreased by 4 to 609 as compared to the previous week at 613.