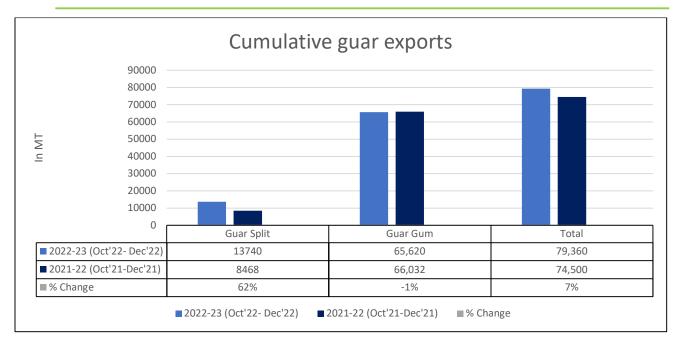

(2.84%) by China and 561 MT (2.42%) by UK. We expect Guar gum export in Jan '22 to be around 22,000-25,000 tonnes.

**Total Cumulative Guar Exports:** In the Oct-Dec '22 period, the total cumulative guar exports went up by 7% to 0.79 Lakh tonnes as

| Attributes | 2022-23 (Oct'22- Dec'22) |                      | 20 | 21-22 (Oct'21-Dec'21) | % Change |     |
|------------|--------------------------|----------------------|----|-----------------------|----------|-----|
| Guar Split |                          | 13740                |    | 8468                  |          | 62% |
| Guar Gum   |                          | 65, <mark>620</mark> |    | 66,032                |          | -1% |
| Total      |                          | 79,360               |    | 74,500                |          | 7%  |

compared to 0.74 Lakh tonnes previous year same period. While the cumulative guar split exports increased by 62%, but the guar gum exports went down by 1% in the period concerned.