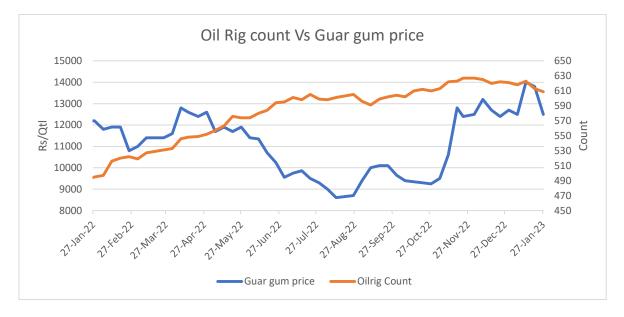

# **Oilrig Count Vs Guar gum Prices**

As on 27<sup>th</sup> Jan '2023, as per data released by Baker Hughes, the number of oilrigs in USA decreased by 4 to 609 as compared to the previous week at 613.