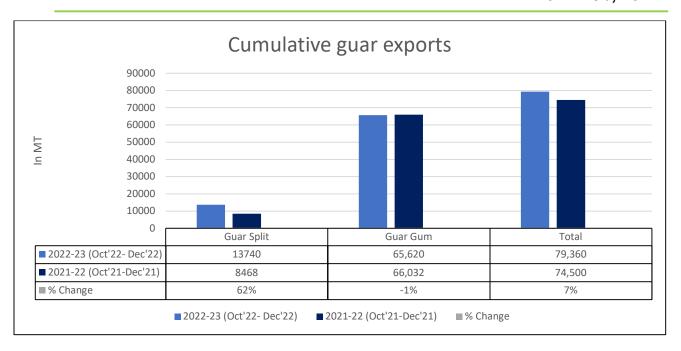

(2.84%) by China and 561 MT (2.42%) by UK. We expect Guar gum export in Jan '22 to be around 22,000-25,000 tonnes.

**Total Cumulative Guar Exports:** In the Oct-Dec '22 period, the total cumulative guar exports went up by 7% to 0.79 Lakh tonnes as

| Attributes        | 2022 | -23 (Oct'22- Dec'22) | 20 | 21-22 (Oct'21-Dec'21) | % Change |     |
|-------------------|------|----------------------|----|-----------------------|----------|-----|
| <b>Guar Split</b> |      | 13740                |    | 8468                  |          | 62% |
| <b>Guar Gum</b>   |      | <b>65,</b> 620       |    | 66,032                |          | -1% |
| Total             |      | 79,360               |    | 74,500                |          | 7%  |

compared to 0.74 Lakh tonnes previous year same period. While the cumulative guar split exports increased by 62%, but the guar gum exports went down by 1% in the period concerned.