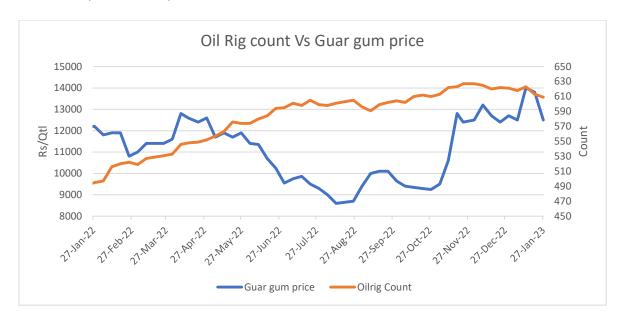

#### **Oilrig Count Vs Guar gum Prices**

As on 27<sup>th</sup> Jan '2023, as per data released by Baker Hughes, the number of oilrigs in USA decreased by 4 to 609 as compared to the previous week at 613.