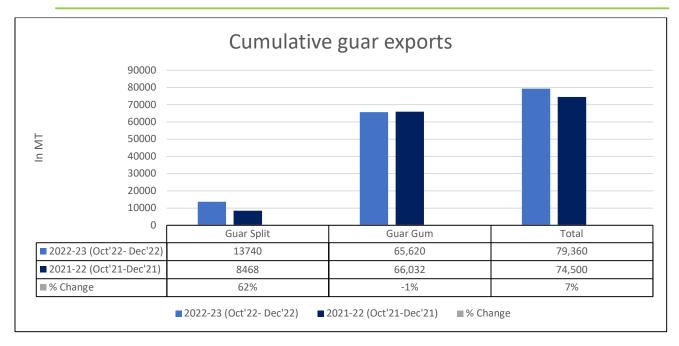

(2.84%) by China and 561 MT (2.42%) by UK. We expect Guar gum export in Jan '22 to be around 22,000-25,000 tonnes.

**Total Cumulative Guar Exports:** In the Oct-Dec '22 period, the total cumulative guar exports went up by 7% to 0.79 Lakh tonnes as

| Attributes | 2022-23 (Oct'22- Dec'22) | 2021-22 (Oct'21-Dec'21) | % Change |
|------------|--------------------------|-------------------------|----------|
| Guar Split | 13740                    | 8468                    | 62%      |
| Guar Gum   | 65, <mark>620</mark>     | 66,032                  | -1%      |
| Total      | 79,360                   | 74,500                  | 7%       |

compared to 0.74 Lakh tonnes previous year same period. While the cumulative guar split exports increased by 62%, but the guar gum exports went down by 1% in the period concerned.