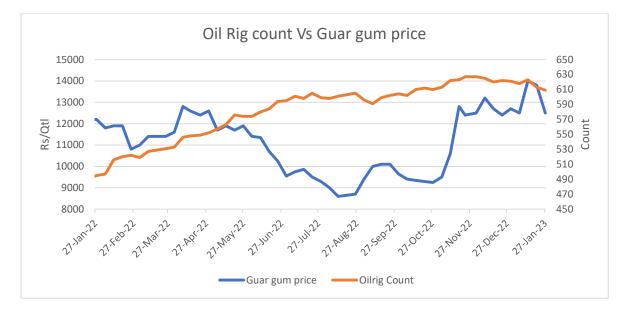

## **Oilrig Count Vs Guar gum Prices**

As on 27<sup>th</sup> Jan '2023, as per data released by Baker Hughes, the number of oilrigs in USA decreased by 4 to 609 as compared to the previous week at 613.