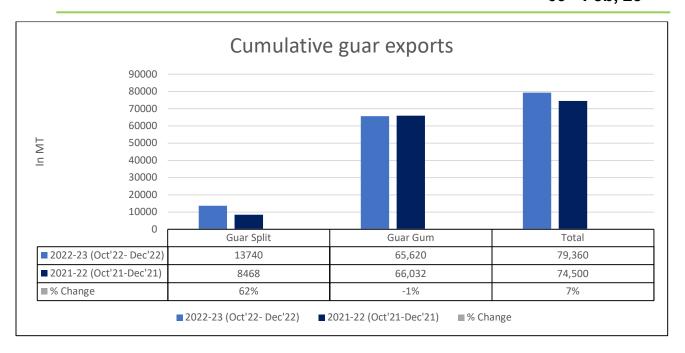

(2.84%) by China and 561 MT (2.42%) by UK. We expect Guar gum export in Jan '22 to be around 22,000-25,000 tonnes.

**Total Cumulative Guar Exports:** In the Oct-Dec '22 period, the total cumulative guar exports went up by 7% to 0.79 Lakh tonnes as

| Attributes        | 2022-23 (Oct'22- Dec'22) | 2021-22 (Oct'21-Dec'21) | % Change |
|-------------------|--------------------------|-------------------------|----------|
| <b>Guar Split</b> | 13740                    | 8468                    | 62%      |
| <b>Guar Gum</b>   | <b>65,</b> 620           | 66,032                  | -1%      |
| Total             | 79,360                   | 74,500                  | 7%       |

compared to 0.74 Lakh tonnes previous year same period. While the cumulative guar split exports increased by 62%, but the guar gum exports went down by 1% in the period concerned.