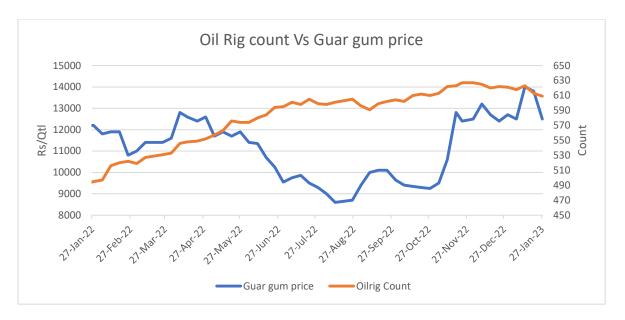

#### **Oilrig Count Vs Guar gum Prices**

As on 27<sup>th</sup> Jan '2023, as per data released by Baker Hughes, the number of oilrigs in USA decreased by 4 to 609 as compared to the previous week at 613.