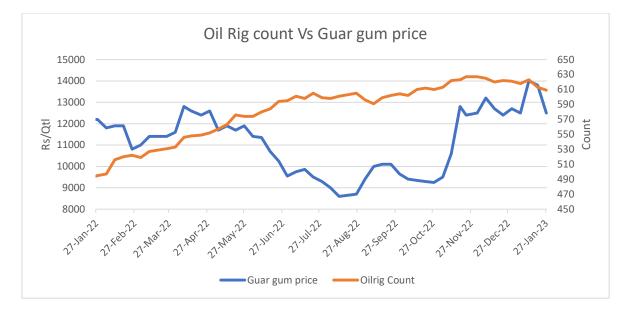

## **Oilrig Count Vs Guar gum Prices**

As on 27<sup>th</sup> Jan '2023, as per data released by Baker Hughes, the number of oilrigs in USA decreased by 4 to 609 as compared to the previous week at 613.