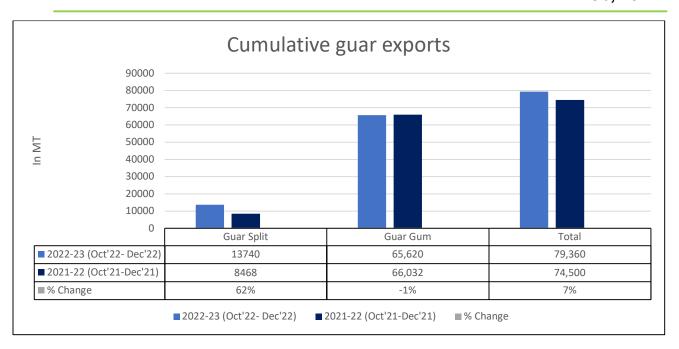

(2.84%) by China and 561 MT (2.42%) by UK. We expect Guar gum export in Jan '22 to be around 22,000-25,000 tonnes.

**Total Cumulative Guar Exports:** In the Oct-Dec '22 period, the total cumulative guar exports went up by 7% to 0.79 Lakh tonnes as

| Attributes        | 2022-23 (Oct'22- Dec'22) | 2021-22 (Oct'21-Dec'21) | % Change |
|-------------------|--------------------------|-------------------------|----------|
| <b>Guar Split</b> | 13740                    | 8468                    | 62%      |
| <b>Guar Gum</b>   | <b>65,</b> 620           | 66,032                  | -1%      |
| Total             | 79,360                   | 74,500                  | 7%       |

compared to 0.74 Lakh tonnes previous year same period. While the cumulative guar split exports increased by 62%, but the guar gum exports went down by 1% in the period concerned.