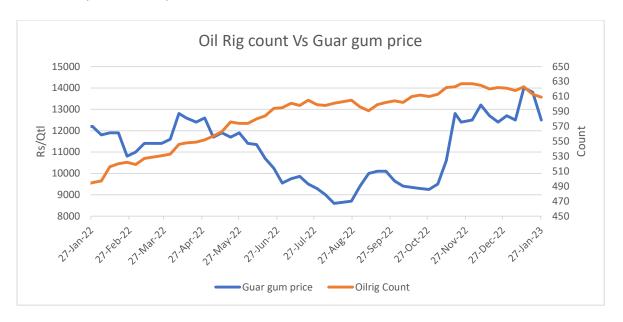

#### **Oilrig Count Vs Guar gum Prices**

As on 27<sup>th</sup> Jan '2023, as per data released by Baker Hughes, the number of oilrigs in USA decreased by 4 to 609 as compared to the previous week at 613.