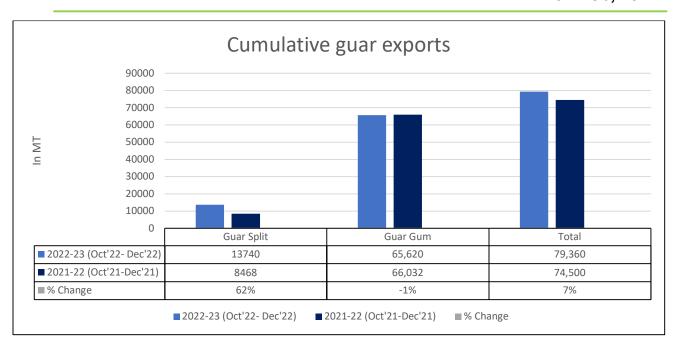

(2.84%) by China and 561 MT (2.42%) by UK. We expect Guar gum export in Jan '22 to be around 22,000-25,000 tonnes.

**Total Cumulative Guar Exports:** In the Oct-Dec '22 period, the total cumulative guar exports went up by 7% to 0.79 Lakh tonnes as

| Attributes        | 2022 | 2-23 (Oct'22- Dec'22) | 20 | 21-22 (Oct'21-Dec'21) | % Change |     |
|-------------------|------|-----------------------|----|-----------------------|----------|-----|
| <b>Guar Split</b> |      | 13740                 |    | 8468                  | (        | 62% |
| <b>Guar Gum</b>   |      | 65,620                |    | 66,032                |          | -1% |
| Total             |      | 79,360                |    | 74,500                |          | 7%  |

compared to 0.74 Lakh tonnes previous year same period. While the cumulative guar split exports increased by 62%, but the guar gum exports went down by 1% in the period concerned.