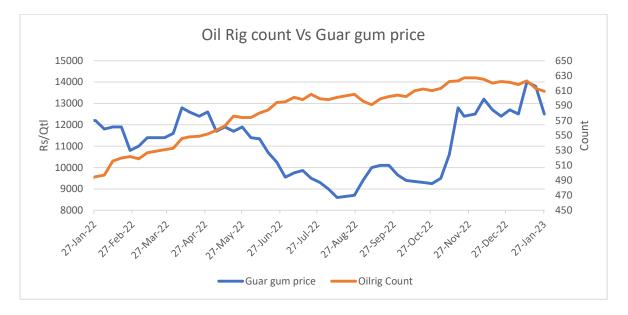

## **Oilrig Count Vs Guar gum Prices**

As on 27<sup>th</sup> Jan '2023, as per data released by Baker Hughes, the number of oilrigs in USA decreased by 4 to 609 as compared to the previous week at 613.