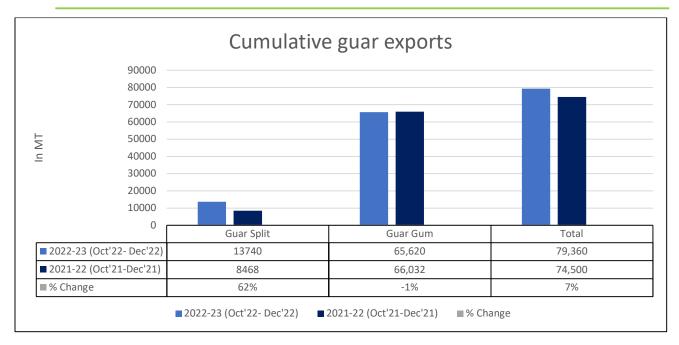

(2.84%) by China and 561 MT (2.42%) by UK. We expect Guar gum export in Jan '22 to be around 22,000-25,000 tonnes.

**Total Cumulative Guar Exports:** In the Oct-Dec '22 period, the total cumulative guar exports went up by 7% to 0.79 Lakh tonnes as

| Attributes | 2022-23 (Oct'22- Dec'22) |                      | 20 | 21-22 (Oct'21-Dec'21) | % Change |     |
|------------|--------------------------|----------------------|----|-----------------------|----------|-----|
| Guar Split |                          | 13740                |    | 8468                  |          | 62% |
| Guar Gum   |                          | 65, <mark>620</mark> |    | 66,032                |          | -1% |
| Total      |                          | 79,360               |    | 74,500                |          | 7%  |

compared to 0.74 Lakh tonnes previous year same period. While the cumulative guar split exports increased by 62%, but the guar gum exports went down by 1% in the period concerned.