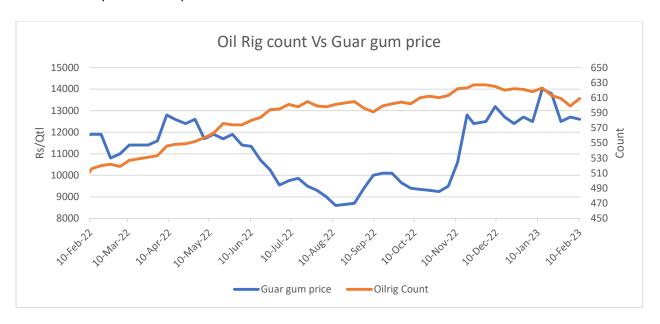

#### **Oilrig Count Vs Guar gum Prices**

As on 10<sup>th</sup> Feb '2023, as per data released by Baker Hughes, the number of oilrigs in USA increased by 10 to 609 as compared to the previous week at 599.