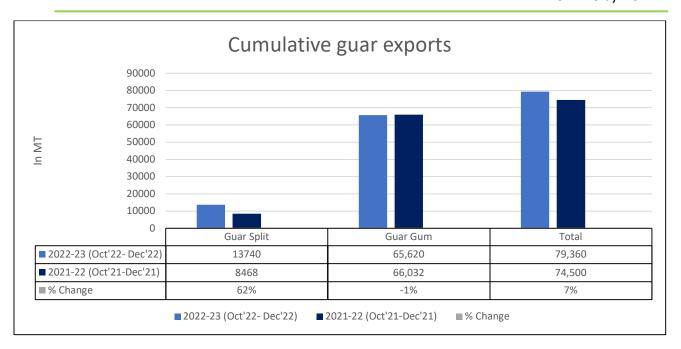

(2.84%) by China and 561 MT (2.42%) by UK. We expect Guar gum export in Jan '22 to be around 22,000-25,000 tonnes.

**Total Cumulative Guar Exports:** In the Oct-Dec '22 period, the total cumulative guar exports went up by 7% to 0.79 Lakh tonnes as

| Attributes        | 2022-23 (Oct'22- Dec'22) 2 |        | 20 | 21-22 (Oct'21-Dec'21) | % Change |     |
|-------------------|----------------------------|--------|----|-----------------------|----------|-----|
| <b>Guar Split</b> |                            | 13740  |    | 8468                  | (        | 62% |
| <b>Guar Gum</b>   |                            | 65,620 |    | 66,032                |          | -1% |
| Total             |                            | 79,360 |    | 74,500                |          | 7%  |

compared to 0.74 Lakh tonnes previous year same period. While the cumulative guar split exports increased by 62%, but the guar gum exports went down by 1% in the period concerned.