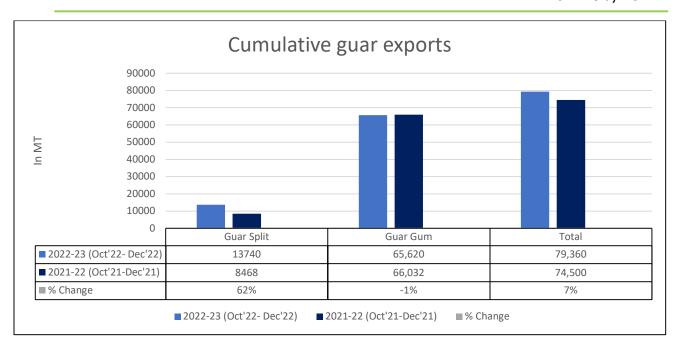

(2.84%) by China and 561 MT (2.42%) by UK. We expect Guar gum export in Jan '22 to be around 22,000-25,000 tonnes.

**Total Cumulative Guar Exports:** In the Oct-Dec '22 period, the total cumulative guar exports went up by 7% to 0.79 Lakh tonnes as

| Attributes        | 2022-23 (Oct'22- Dec'22) | 2021-22 (Oct'21-Dec'21) | % Change |
|-------------------|--------------------------|-------------------------|----------|
| <b>Guar Split</b> | 13740                    | 8468                    | 62%      |
| <b>Guar Gum</b>   | <b>65,</b> 620           | 66,032                  | -1%      |
| Total             | 79,360                   | 74,500                  | 7%       |

compared to 0.74 Lakh tonnes previous year same period. While the cumulative guar split exports increased by 62%, but the guar gum exports went down by 1% in the period concerned.