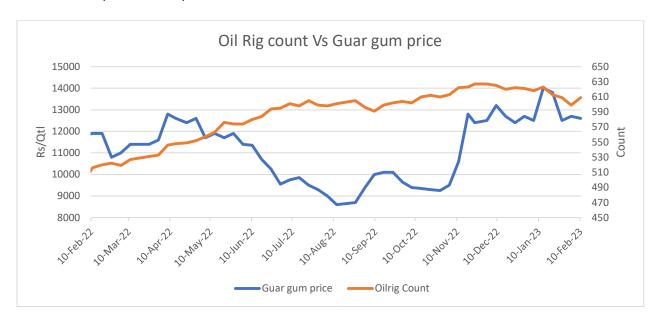

#### **Oilrig Count Vs Guar gum Prices**

As on 10<sup>th</sup> Feb '2023, as per data released by Baker Hughes, the number of oilrigs in USA increased by 10 to 609 as compared to the previous week at 599.