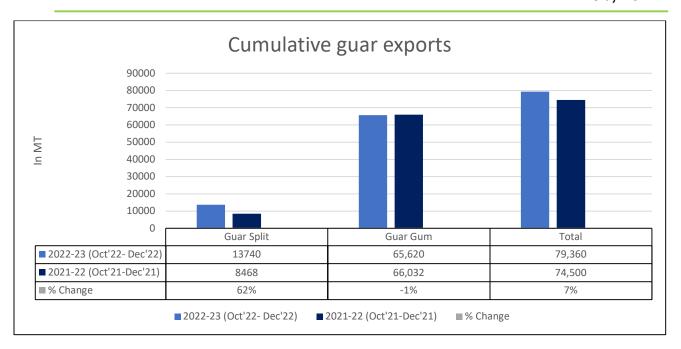

(2.84%) by China and 561 MT (2.42%) by UK. We expect Guar gum export in Jan '22 to be around 22,000-25,000 tonnes.

**Total Cumulative Guar Exports:** In the Oct-Dec '22 period, the total cumulative guar exports went up by 7% to 0.79 Lakh tonnes as

| Attributes        | 2022-23 (Oct'22- Dec'22) | 2021-22 (Oct'21-Dec'21) | % Change |
|-------------------|--------------------------|-------------------------|----------|
| <b>Guar Split</b> | 13740                    | 8468                    | 62%      |
| <b>Guar Gum</b>   | 65,620                   | 66,032                  | -1%      |
| Total             | 79,360                   | 74,500                  | 7%       |

compared to 0.74 Lakh tonnes previous year same period. While the cumulative guar split exports increased by 62%, but the guar gum exports went down by 1% in the period concerned.