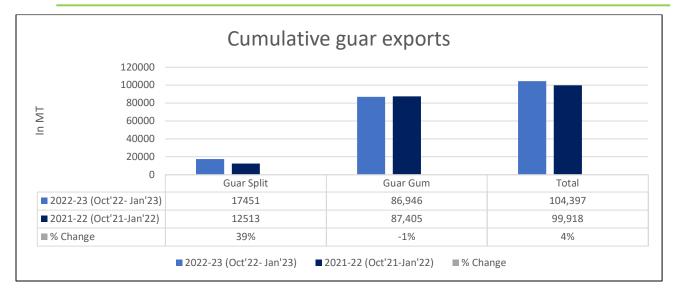

**Total Cumulative Guar Exports:** In the Oct'22-Jan'23 period, the total cumulative guar exports went up by 4% to 10.4 Lakh tonnes as compared to 0.99 Lakh tonnes previous year same period. While the cumulative guar split exports increased by 39%, but the guar gum exports went down by 1% in the period concerned.

| Attributes | 2022-23 (Oct'22- Jan'23) | 2021-22 (Oct'21-Jan'22) | % Change |
|------------|--------------------------|-------------------------|----------|
| Guar Split | 17451                    | 12513                   | 39%      |
| Guar Gum   | 86,946                   | 87,405                  | -1%      |
| Total      | 104,397                  | 99,918                  | 4%       |