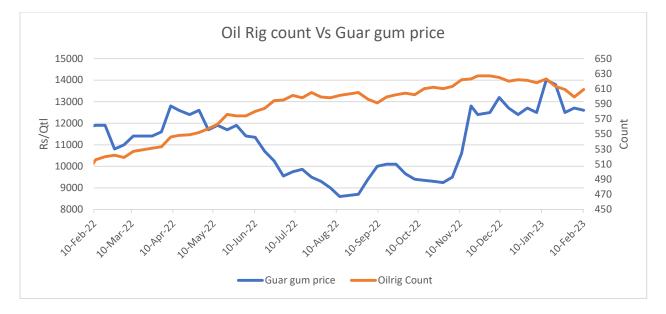

# **Oilrig Count Vs Guar gum Prices**

As on 10<sup>th</sup> Feb '2023, as per data released by Baker Hughes, the number of oilrigs in USA increased by 10 to 609 as compared to the previous week at 599.