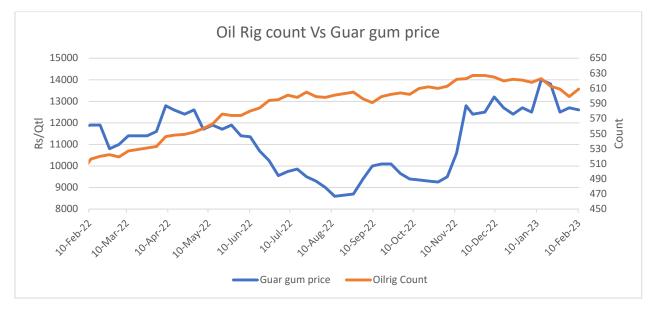

# **Oilrig Count Vs Guar gum Prices**

As on 10<sup>th</sup> Feb '2023, as per data released by Baker Hughes, the number of oilrigs in USA increased by 10 to 609 as compared to the previous week at 599.