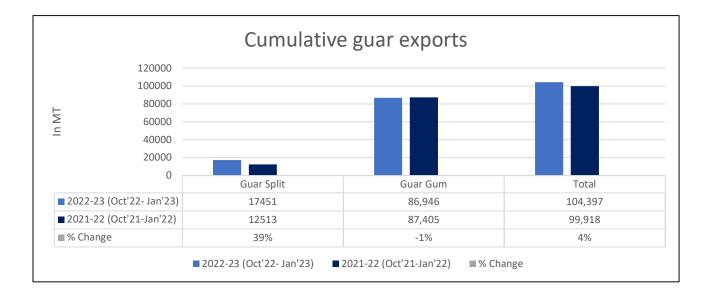

**Total Cumulative Guar Exports:** In the Oct'22-Jan'23 period, the total cumulative guar exports went up by 4% to 10.4 Lakh tonnes as compared to 0.99 Lakh tonnes previous year same period. While the cumulative guar split exports increased by 39%, but the guar gum exports went down by 1% in the period concerned.

| Attributes | 2022-23 (Oct'22- Jan'23) | 2021-22 (Oct'21-Jan'22) | % Change |
|------------|--------------------------|-------------------------|----------|
| Guar Split | 17451                    | 12513                   | 39%      |
| Guar Gum   | 86,946                   | 87,405                  | -1%      |
| Total      | 104,397                  | 99,918                  | 4%       |