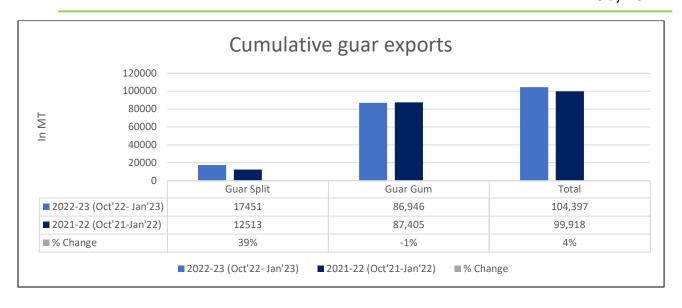

**Total Cumulative Guar Exports:** In the Oct'22-Jan'23 period, the total cumulative guar exports went up by 4% to 10.4 Lakh tonnes as compared to 0.99 Lakh tonnes previous year same period. While the cumulative guar split exports increased by 39%, but the guar gum exports went down by 1% in the period concerned.

| Attributes | 2022-23 (Oct'22- Jan'23) | 2021-22 (Oct'21-Jan'22) | % Change |
|------------|--------------------------|-------------------------|----------|
| Guar Split | 17451                    | 12513                   | 39%      |
| Guar Gum   | 86,946                   | 87,405                  | -1%      |
| Total      | 104,397                  | 99,918                  | 4%       |