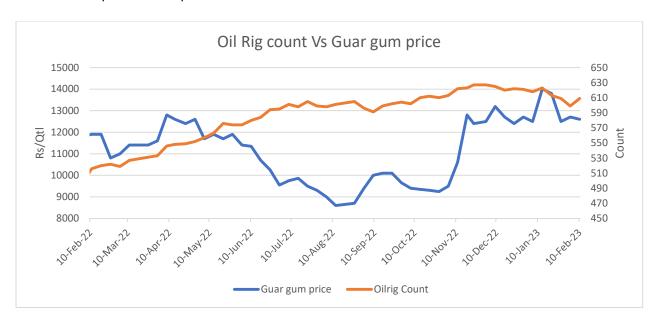

### **Oilrig Count Vs Guar gum Prices**

As on 10<sup>th</sup> Feb '2023, as per data released by Baker Hughes, the number of oilrigs in USA increased by 10 to 609 as compared to the previous week at 599.